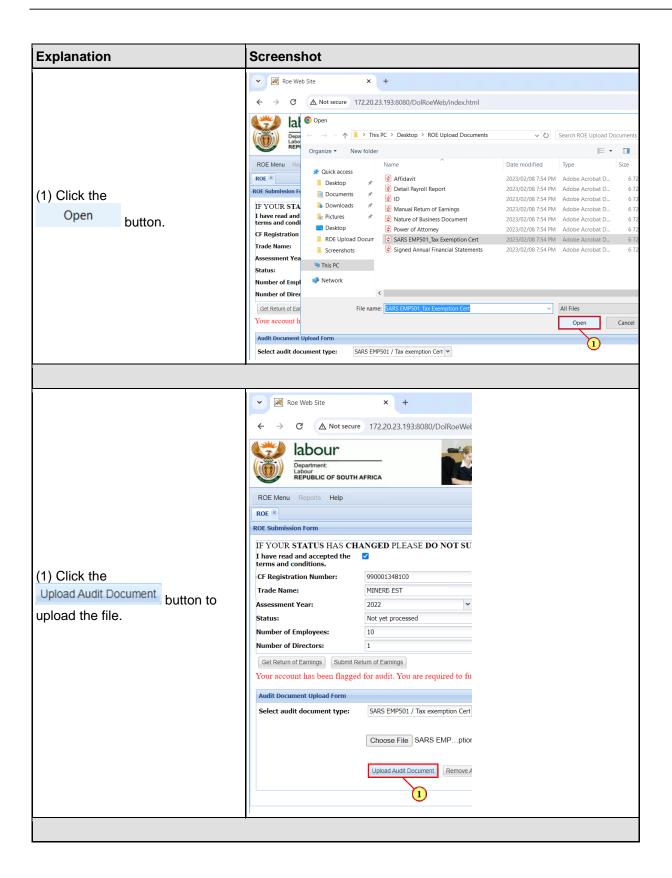

## 3. ROE Flagged for Audit

The following are the steps to be taken when uploading documents when your return is flagged for audit by the Compensation Fund.