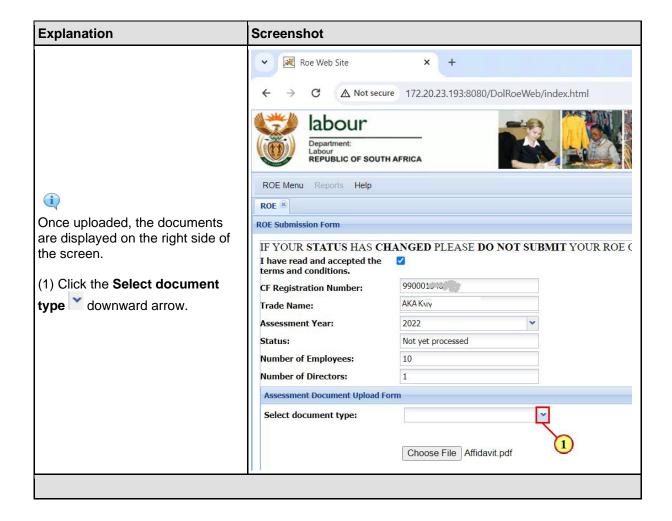

## 2. Submission of ROE

The following are the step to taken when uploading document during submission of your annual ROE for assessment.