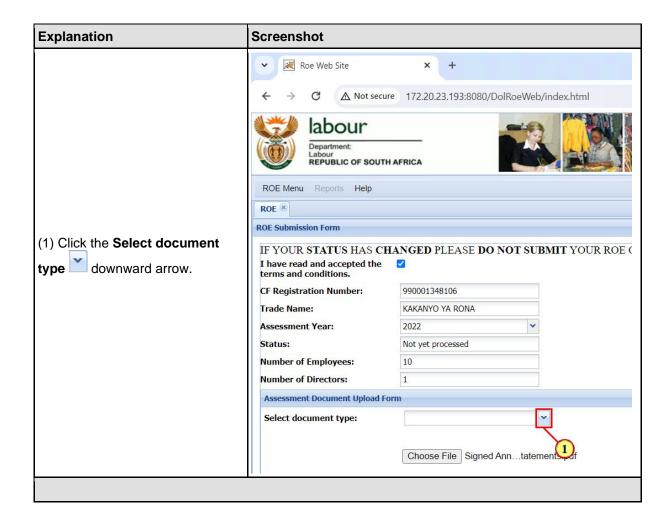

## 2. Submission of ROE

The following are the step to taken when uploading document during submission of your annual ROE for assessment.