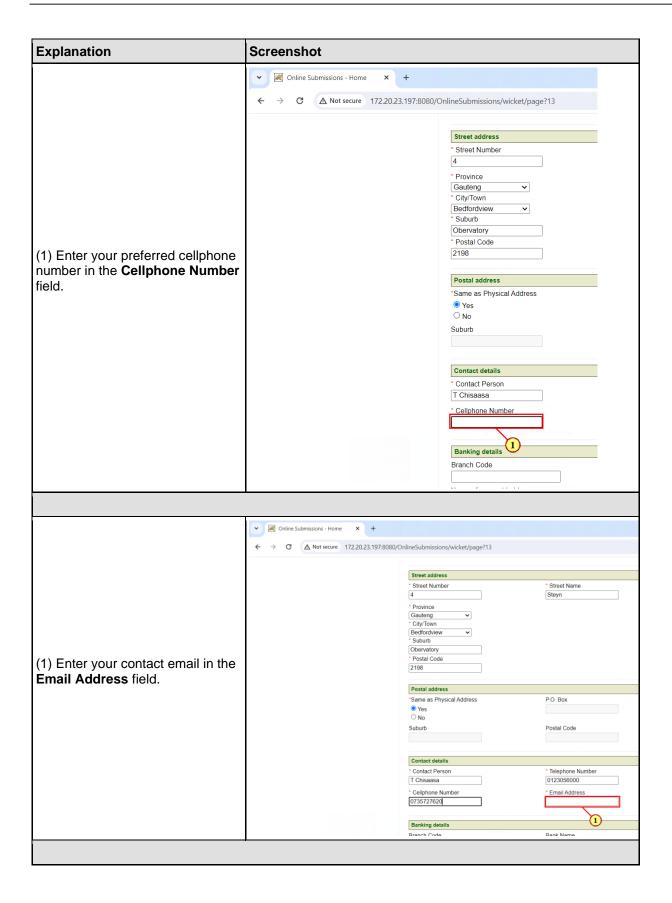

## 1. New Registration Upload of documents

The following are the steps to be taken when uploading documents for a new registration.

2024-04-19

2024-04-19