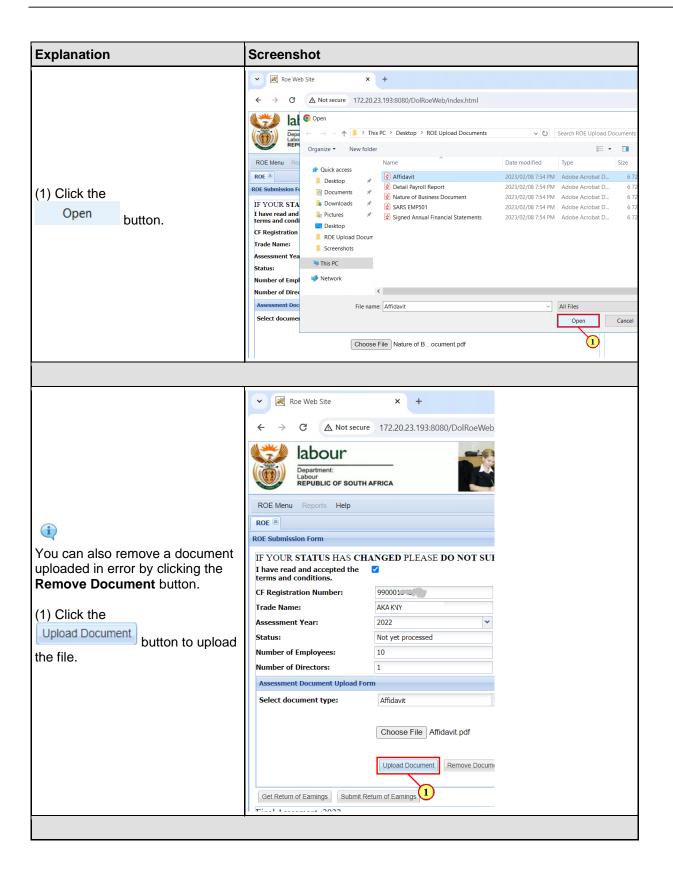

## 2. Submission of ROE

The following are the step to taken when uploading document during submission of your annual ROE for assessment.