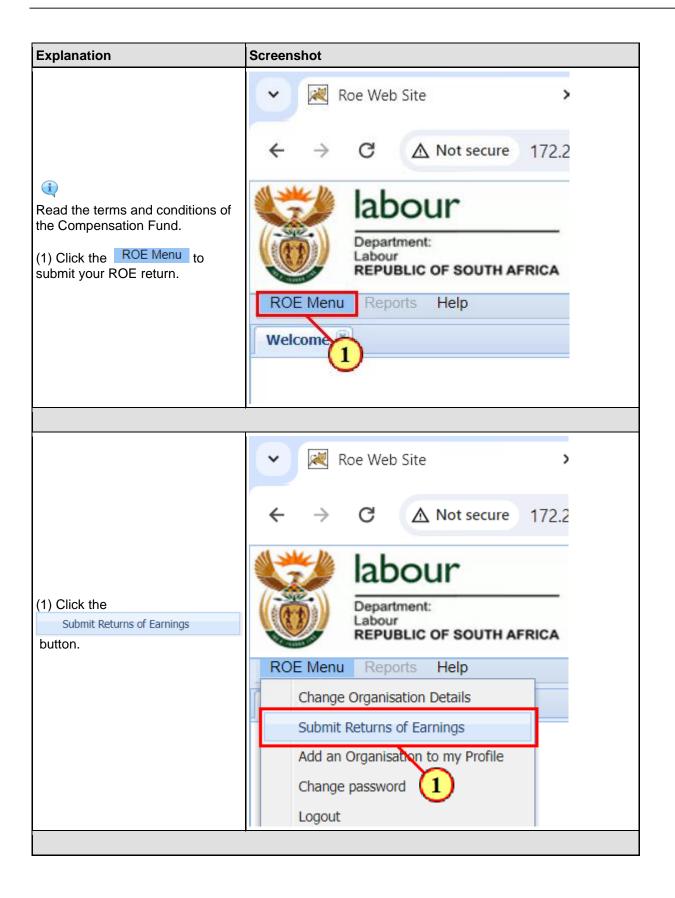

## 1. New Registration Upload of documents

The following are the steps to be taken when uploading documents for a new registration.

2024-04-19

2024-04-19