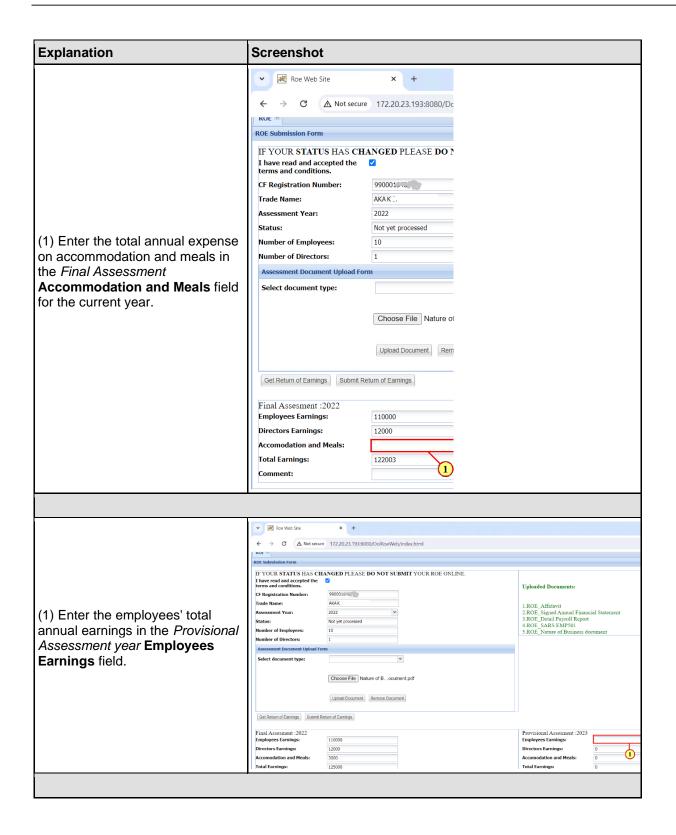

## 2. Submission of ROE

The following are the step to taken when uploading document during submission of your annual ROE for assessment.