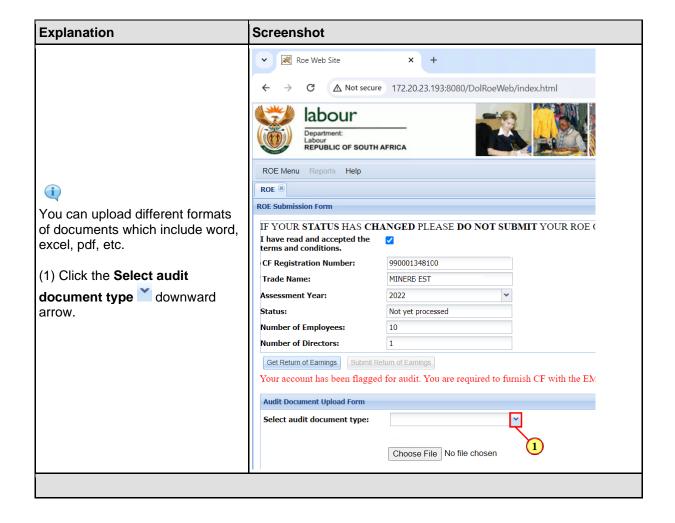

## 3. ROE Flagged for Audit

The following are the steps to be taken when uploading documents when your return is flagged for audit by the Compensation Fund.