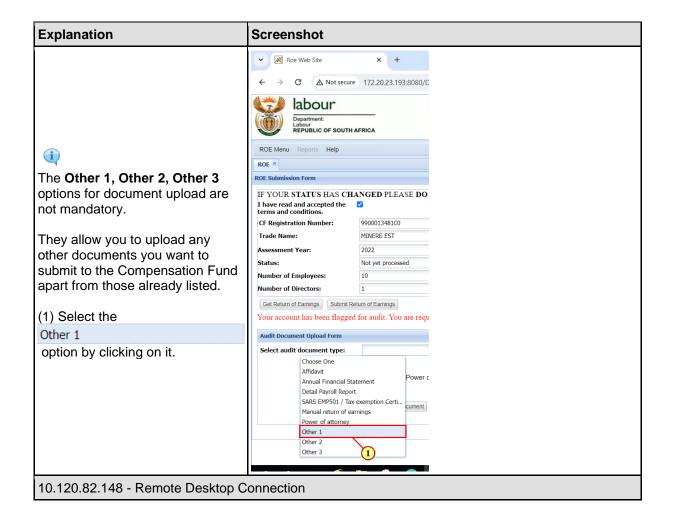

## 3. ROE Flagged for Audit

The following are the steps to be taken when uploading documents when your return is flagged for audit by the Compensation Fund.