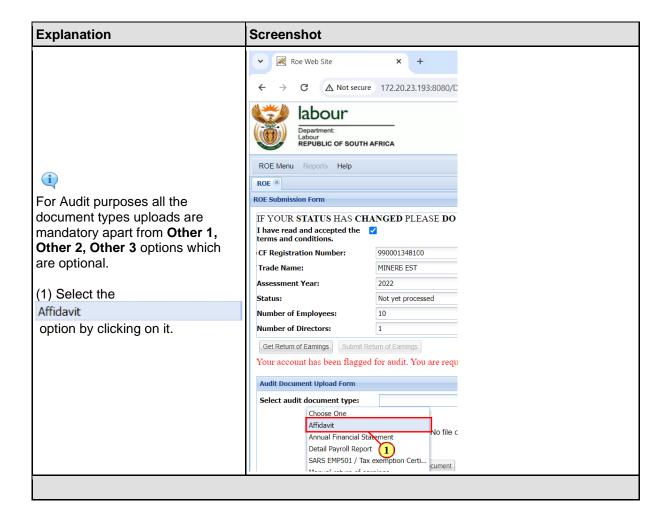

## 3. ROE Flagged for Audit

The following are the steps to be taken when uploading documents when your return is flagged for audit by the Compensation Fund.