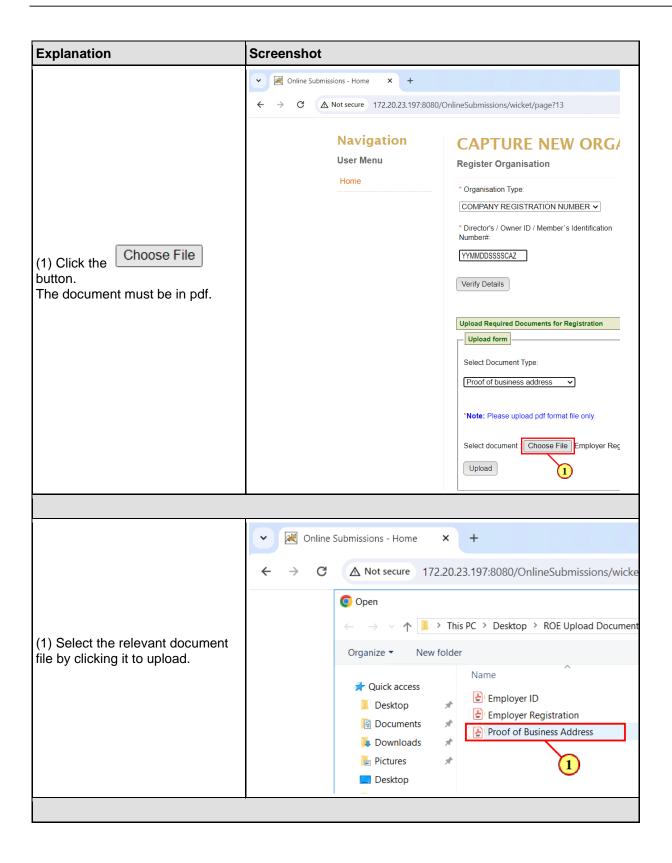

## 1. New Registration Upload of documents

The following are the steps to be taken when uploading documents for a new registration.

2024-04-19

2024-04-19