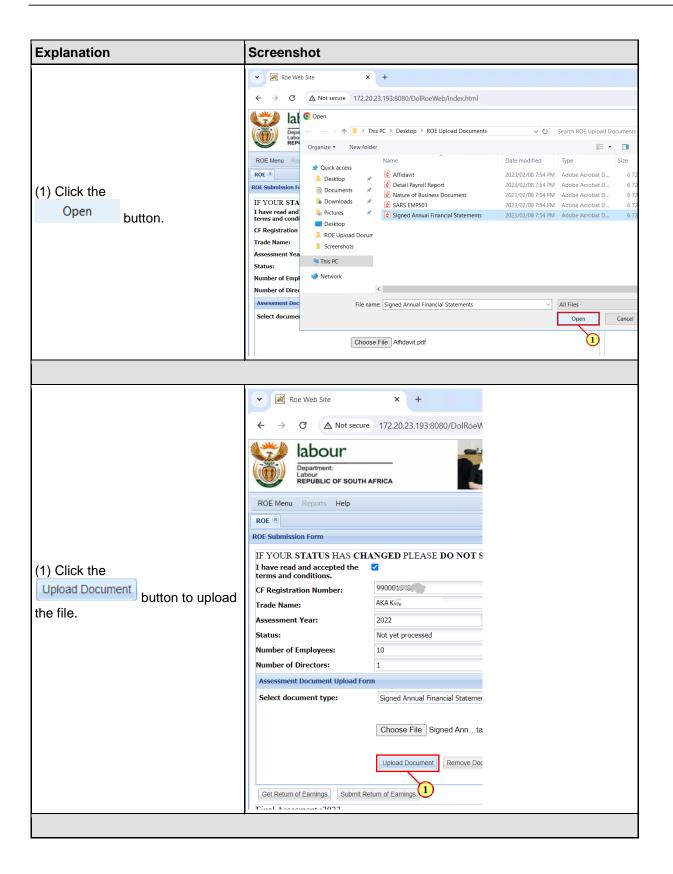

## 2. Submission of ROE

The following are the step to taken when uploading document during submission of your annual ROE for assessment.