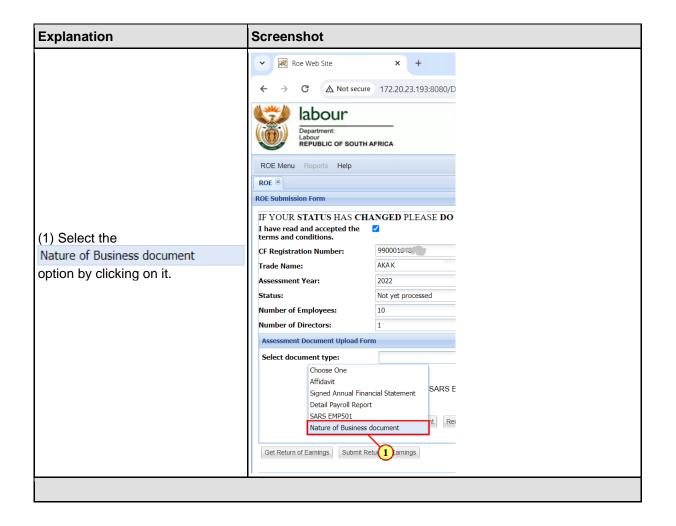

## 2. Submission of ROE

The following are the step to taken when uploading document during submission of your annual ROE for assessment.