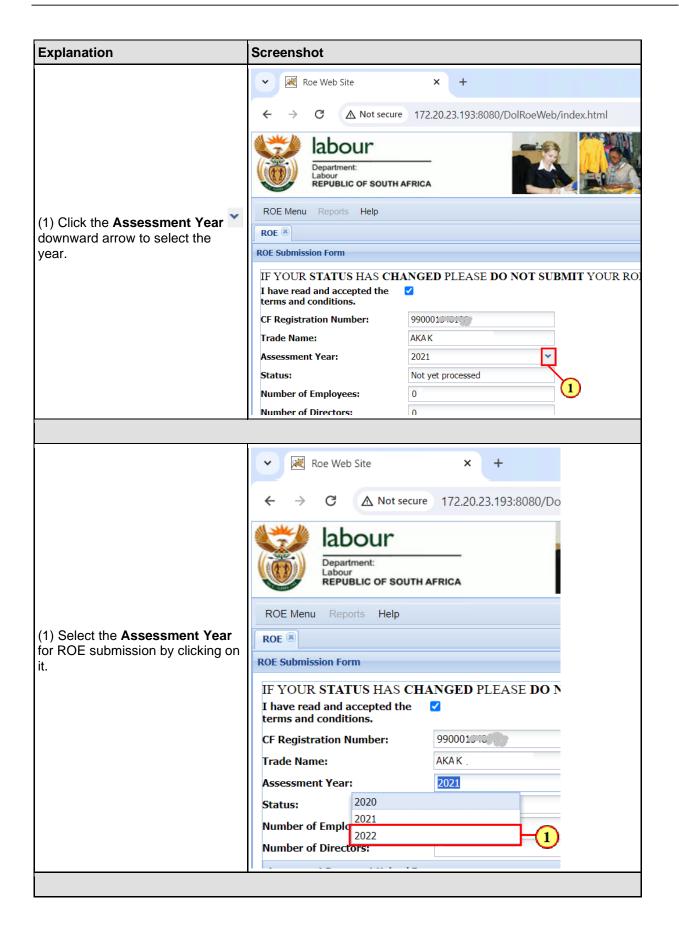

## 2. Submission of ROE

The following are the step to taken when uploading document during submission of your annual ROE for assessment.