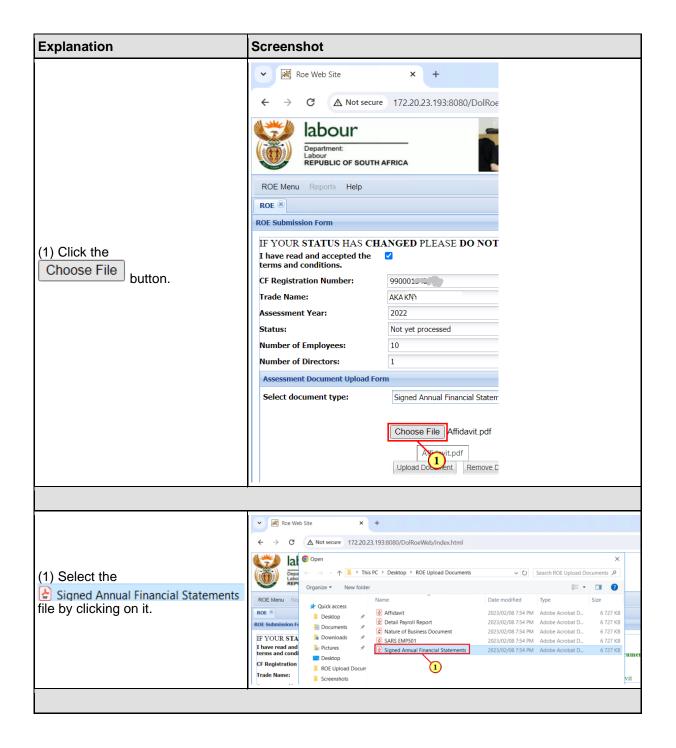

## 2. Submission of ROE

The following are the step to taken when uploading document during submission of your annual ROE for assessment.