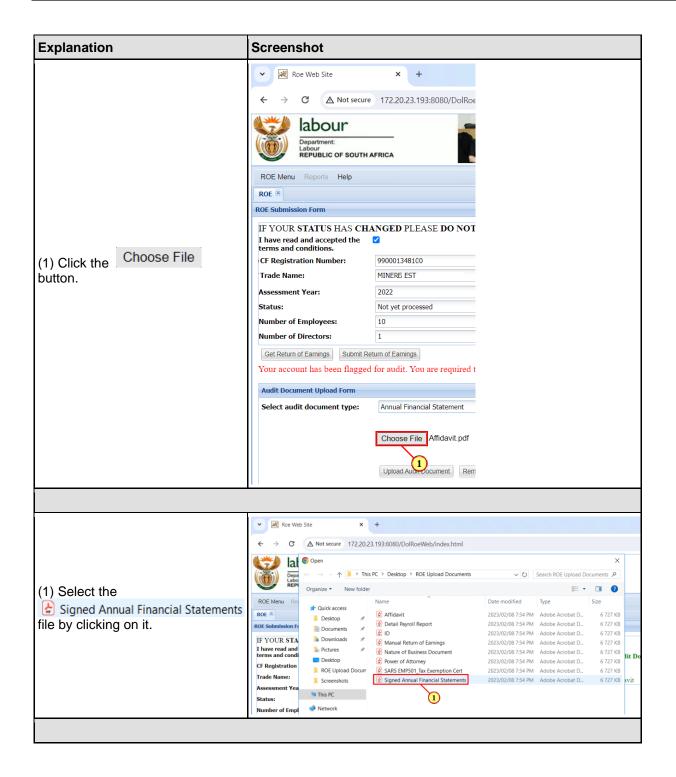

## 3. ROE Flagged for Audit

The following are the steps to be taken when uploading documents when your return is flagged for audit by the Compensation Fund.