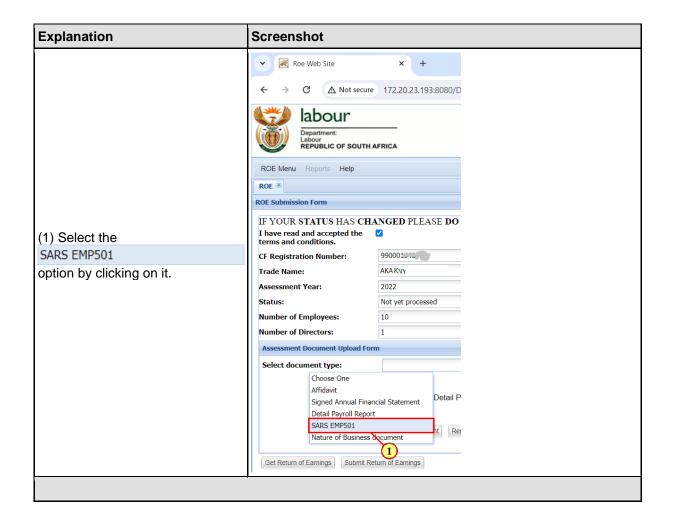

## 2. Submission of ROE

The following are the step to taken when uploading document during submission of your annual ROE for assessment.