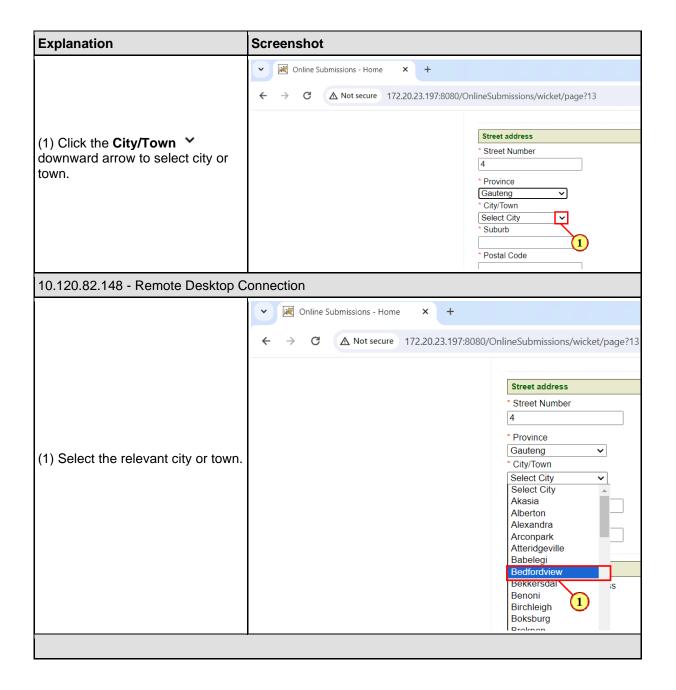

## 1. New Registration Upload of documents

The following are the steps to be taken when uploading documents for a new registration.

2024-04-19

2024-04-19