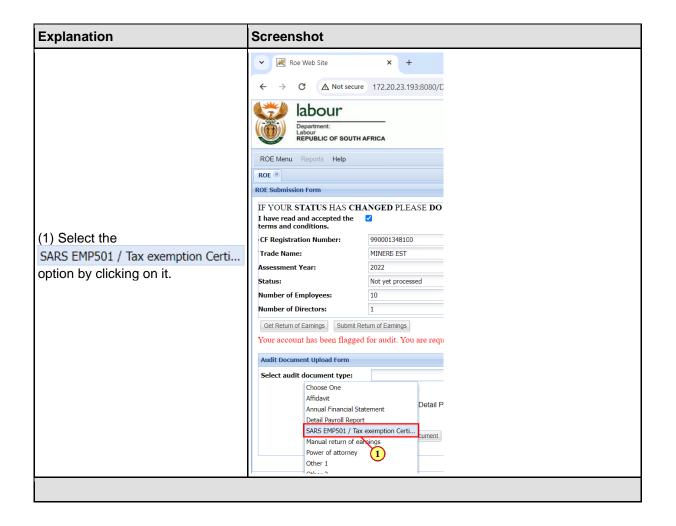

## 3. ROE Flagged for Audit

The following are the steps to be taken when uploading documents when your return is flagged for audit by the Compensation Fund.