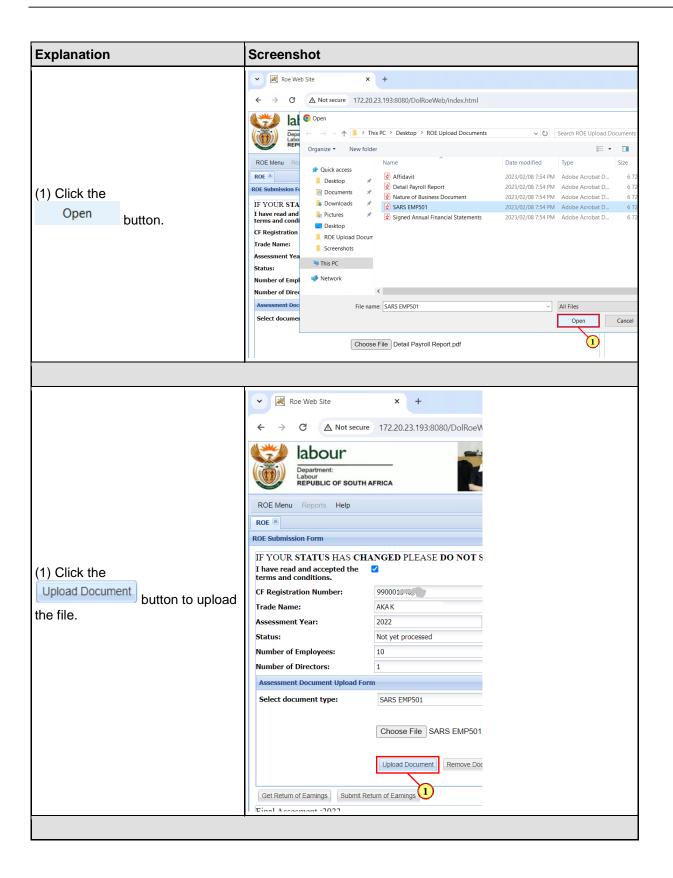

## 2. Submission of ROE

The following are the step to taken when uploading document during submission of your annual ROE for assessment.