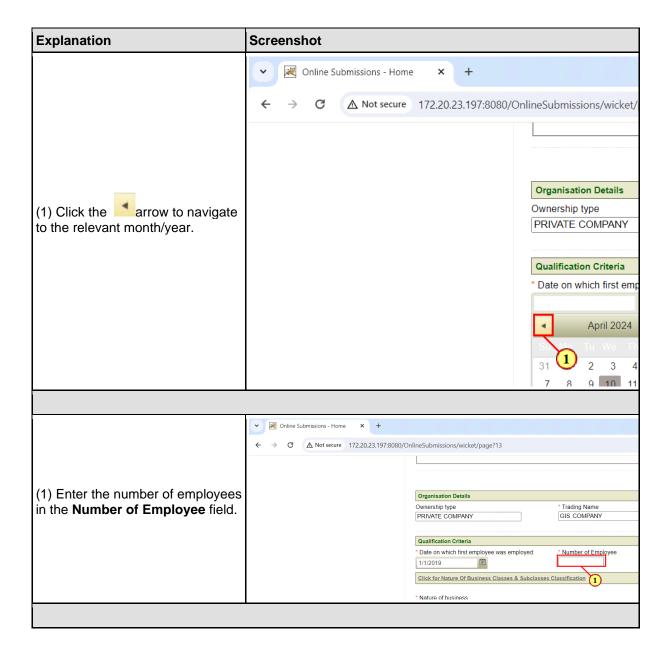

## 1. New Registration Upload of documents

The following are the steps to be taken when uploading documents for a new registration.

2024-04-19

2024-04-19