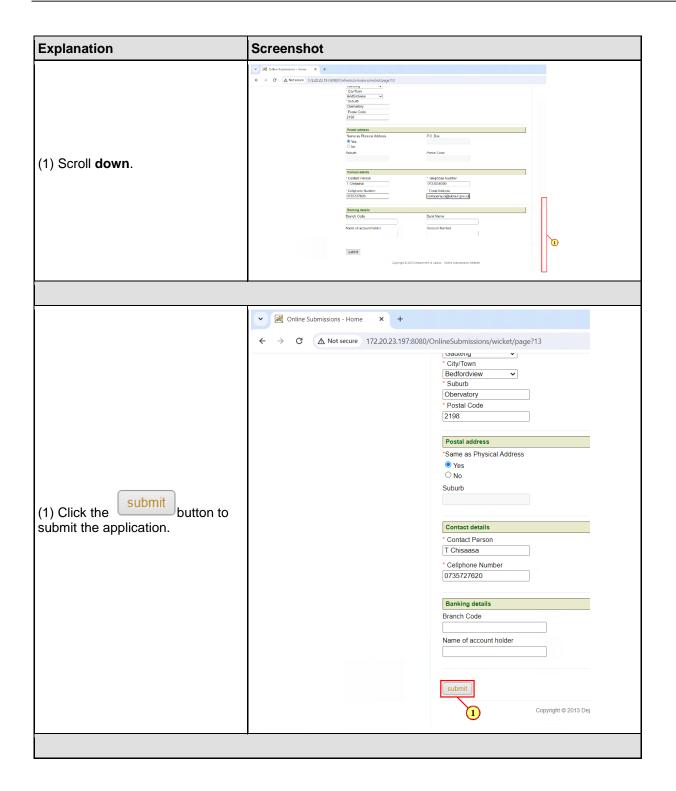

## 1. New Registration Upload of documents

The following are the steps to be taken when uploading documents for a new registration.

2024-04-19

2024-04-19