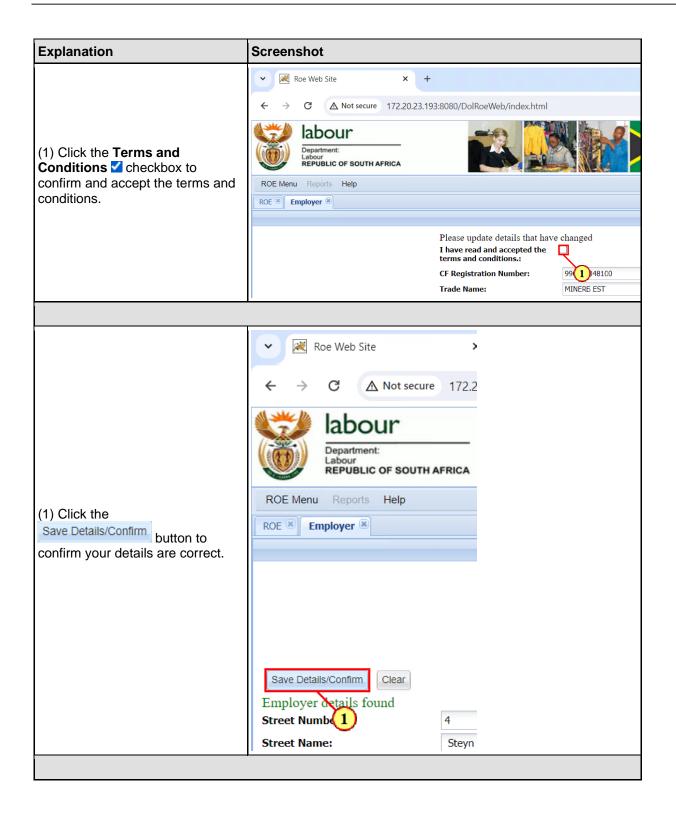

## 2. Submission of ROE

The following are the step to taken when uploading document during submission of your annual ROE for assessment.