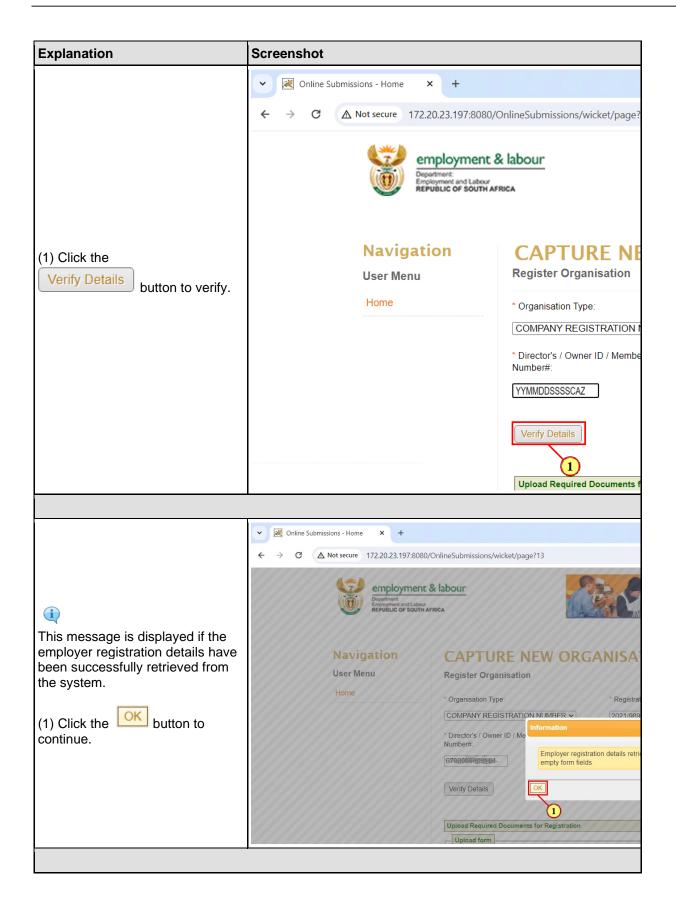

## 1. New Registration Upload of documents

The following are the steps to be taken when uploading documents for a new registration.

2024-04-19

2024-04-19