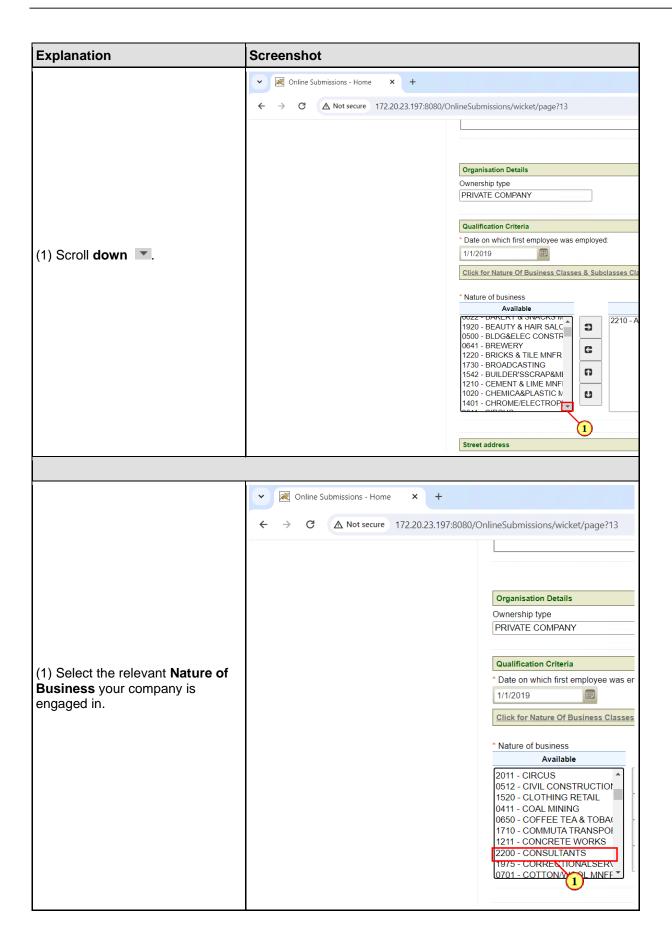

## 1. New Registration Upload of documents

The following are the steps to be taken when uploading documents for a new registration.

2024-04-19

2024-04-19