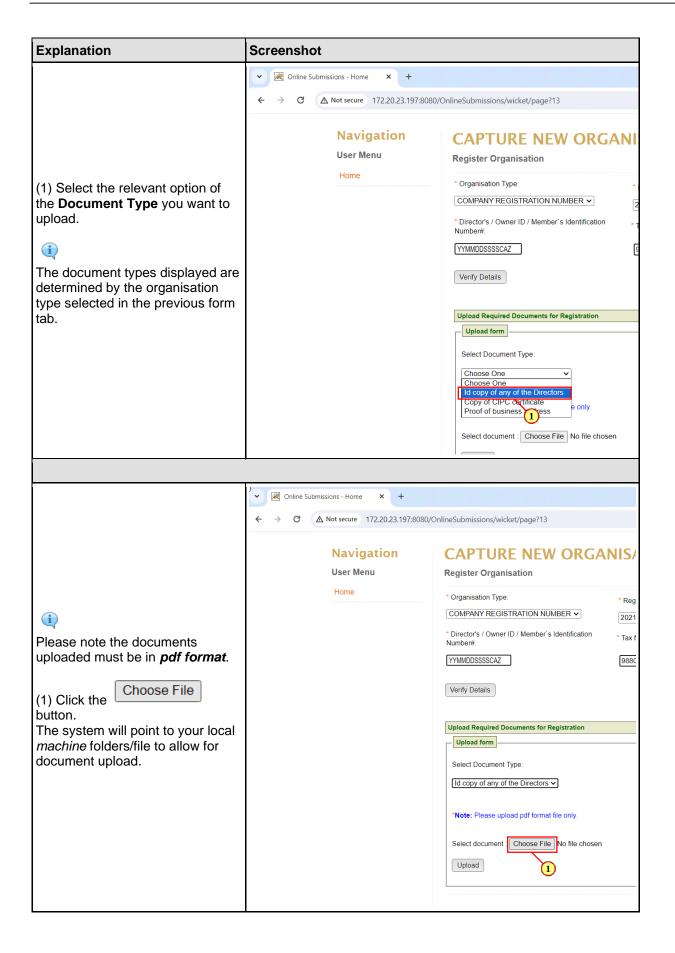

## 1. New Registration Upload of documents

The following are the steps to be taken when uploading documents for a new registration.

2024-04-19

2024-04-19