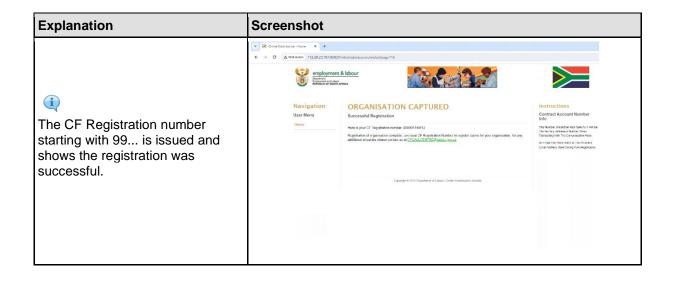

## 1. New Registration Upload of documents

The following are the steps to be taken when uploading documents for a new registration.

2024-04-19

2024-04-19