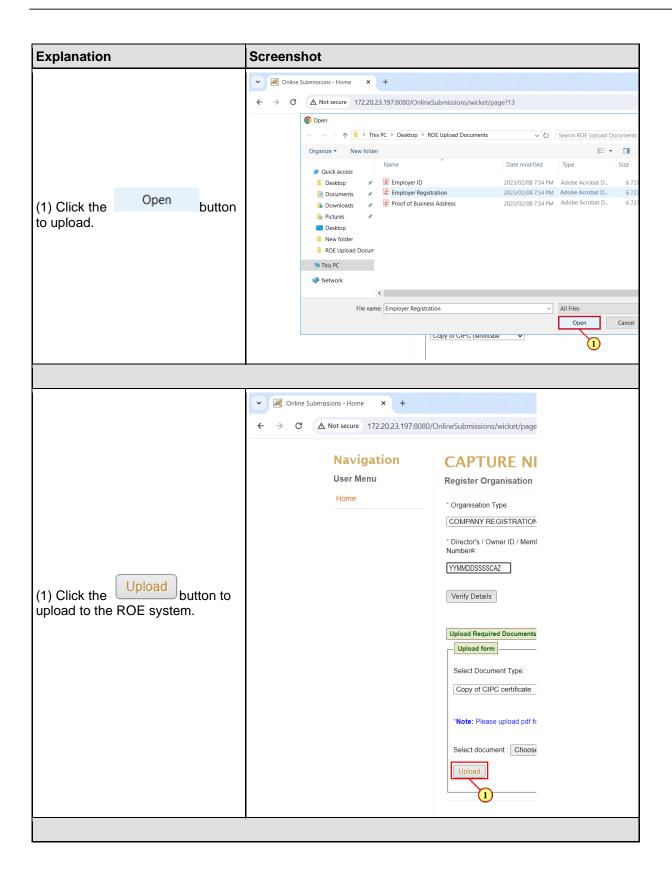

## 1. New Registration Upload of documents

The following are the steps to be taken when uploading documents for a new registration.

2024-04-19

2024-04-19