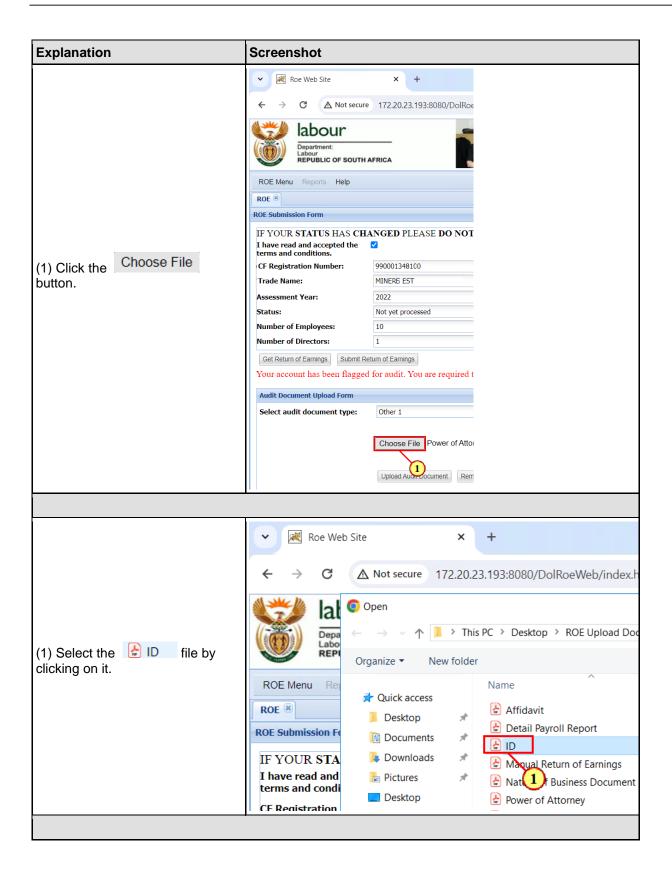

## 3. ROE Flagged for Audit

The following are the steps to be taken when uploading documents when your return is flagged for audit by the Compensation Fund.