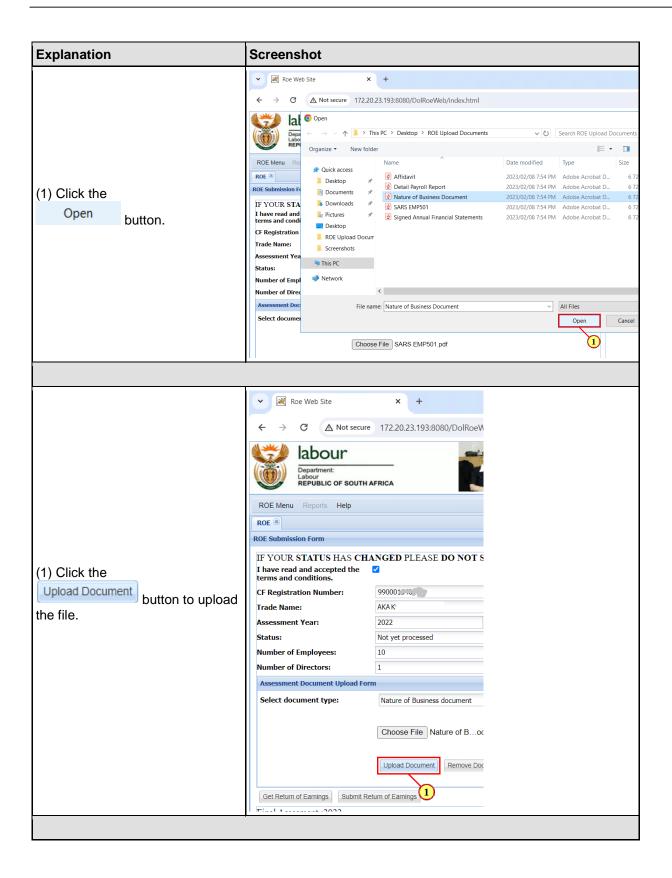

## 2. Submission of ROE

The following are the step to taken when uploading document during submission of your annual ROE for assessment.