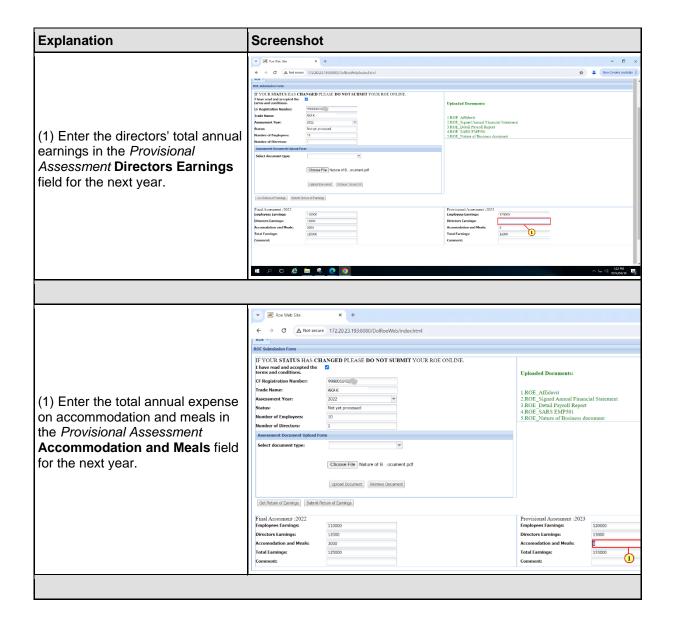

## 2. Submission of ROE

The following are the step to taken when uploading document during submission of your annual ROE for assessment.