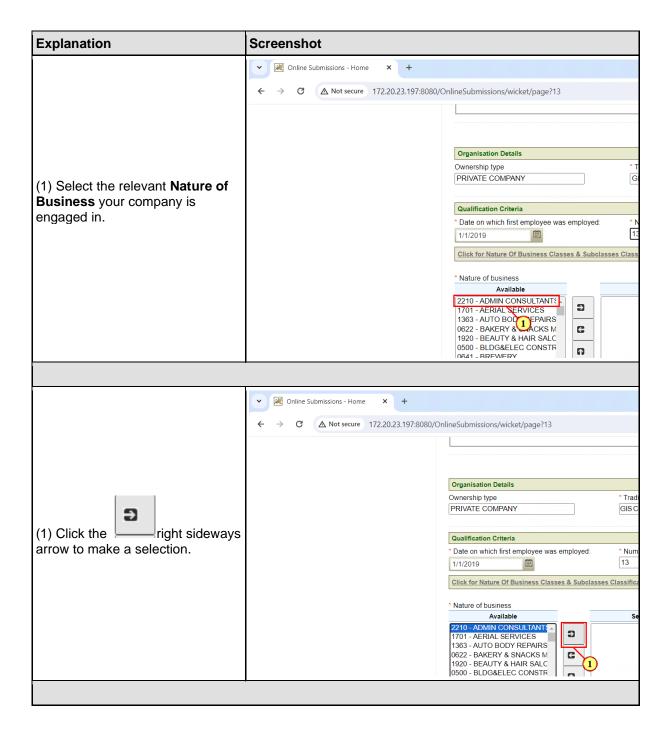

## 1. New Registration Upload of documents

The following are the steps to be taken when uploading documents for a new registration.

2024-04-19

2024-04-19