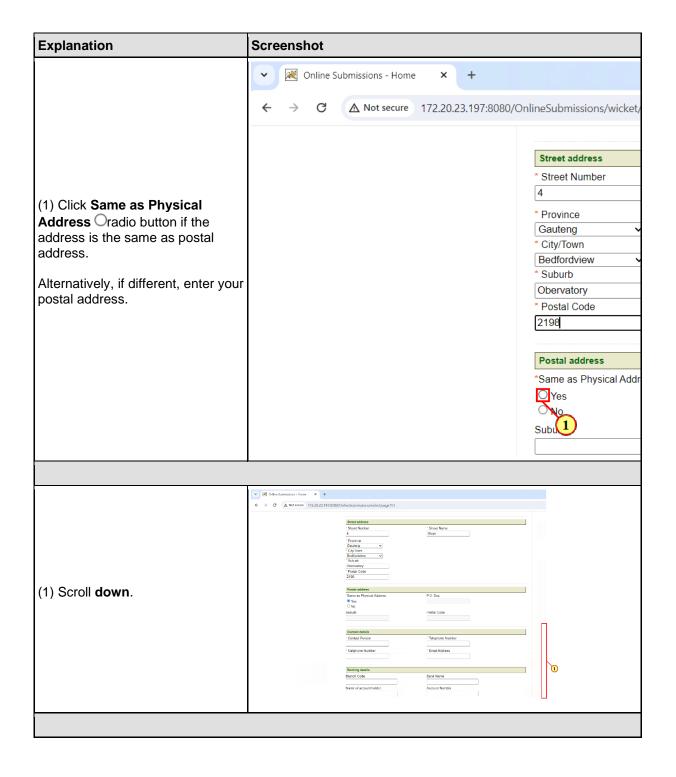

## 1. New Registration Upload of documents

The following are the steps to be taken when uploading documents for a new registration.

2024-04-19

2024-04-19