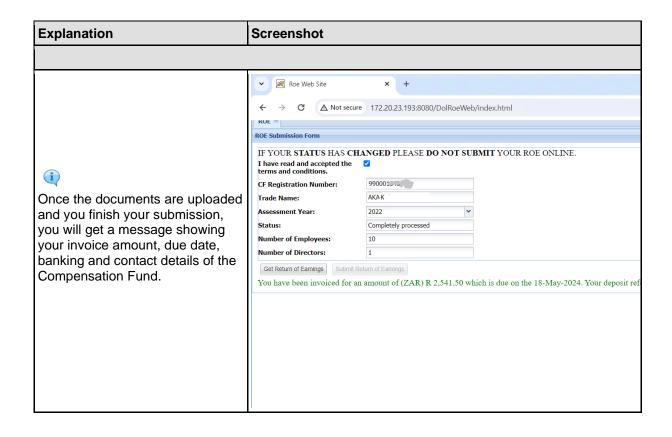

## 2. Submission of ROE

The following are the step to taken when uploading document during submission of your annual ROE for assessment.