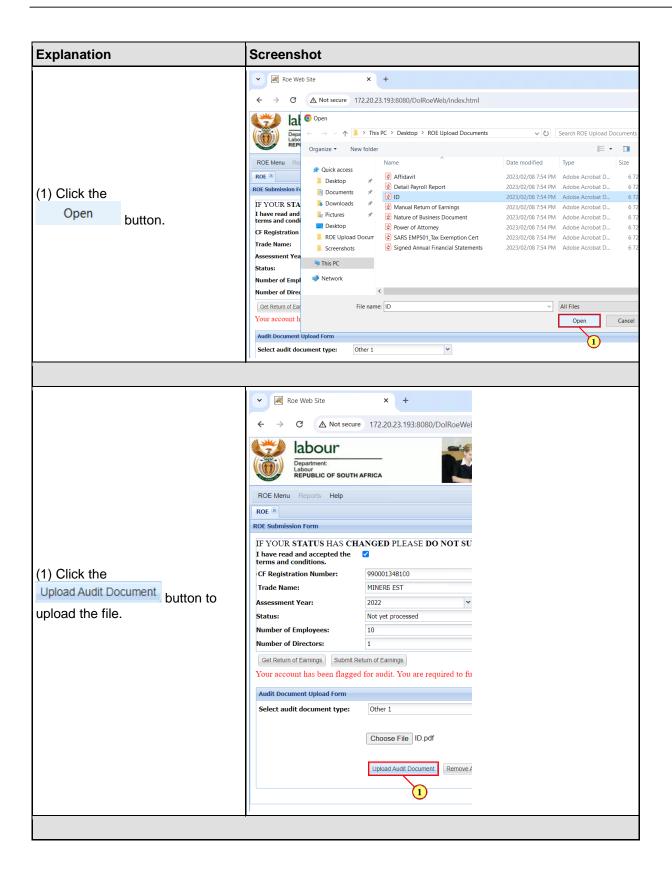

## 3. ROE Flagged for Audit

The following are the steps to be taken when uploading documents when your return is flagged for audit by the Compensation Fund.