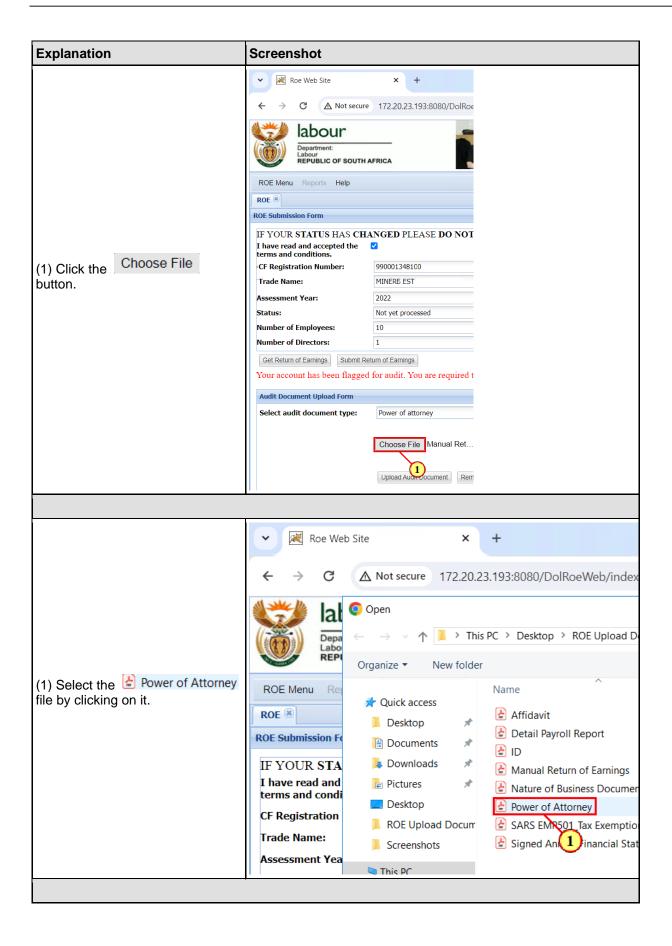

## 3. ROE Flagged for Audit

The following are the steps to be taken when uploading documents when your return is flagged for audit by the Compensation Fund.