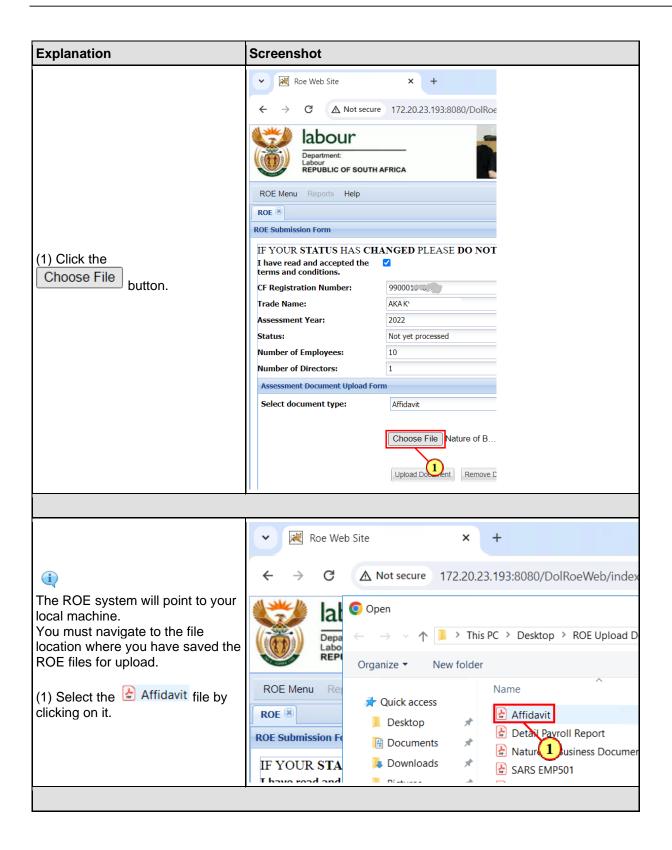

## 2. Submission of ROE

The following are the step to taken when uploading document during submission of your annual ROE for assessment.