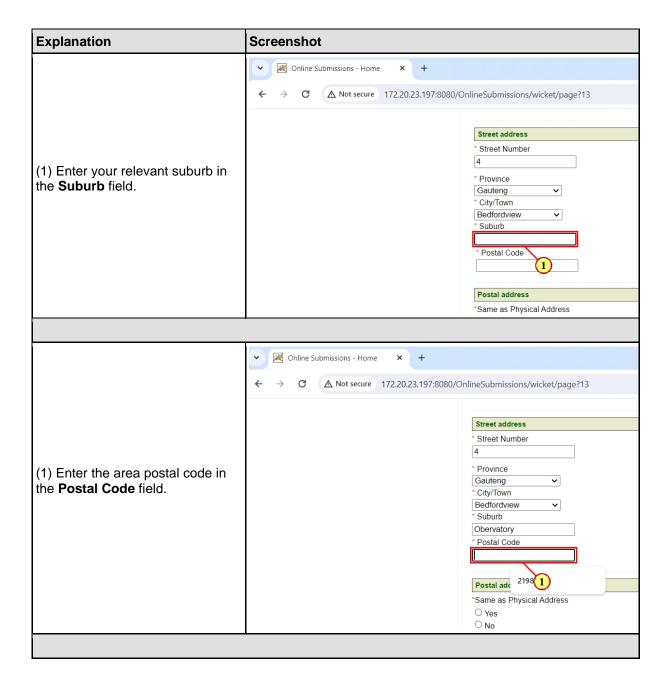

## 1. New Registration Upload of documents

The following are the steps to be taken when uploading documents for a new registration.

2024-04-19

2024-04-19