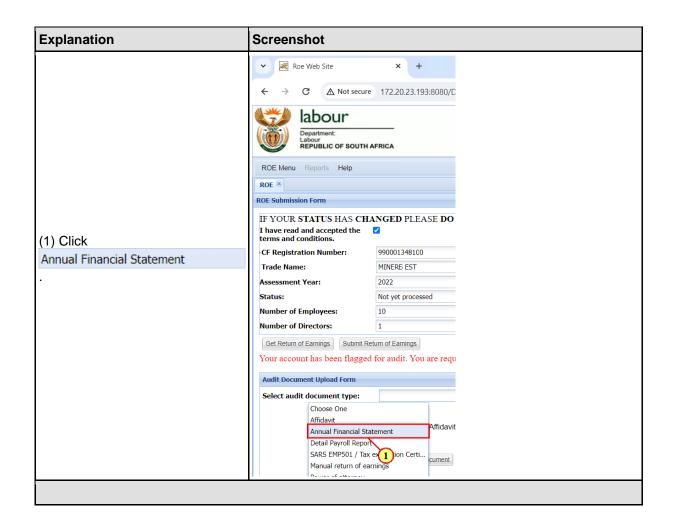

## 3. ROE Flagged for Audit

The following are the steps to be taken when uploading documents when your return is flagged for audit by the Compensation Fund.