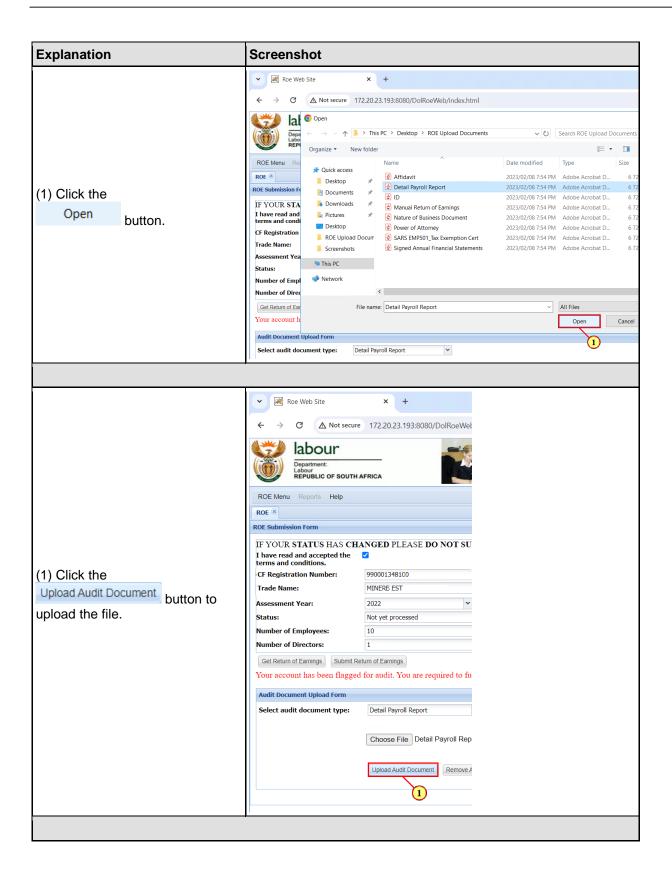

## 3. ROE Flagged for Audit

The following are the steps to be taken when uploading documents when your return is flagged for audit by the Compensation Fund.