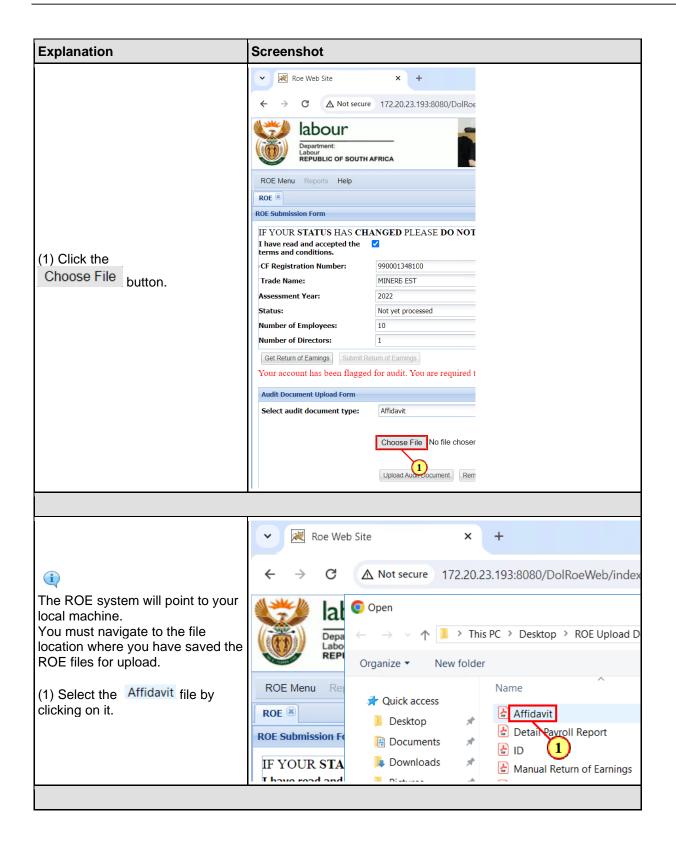

## 3. ROE Flagged for Audit

The following are the steps to be taken when uploading documents when your return is flagged for audit by the Compensation Fund.