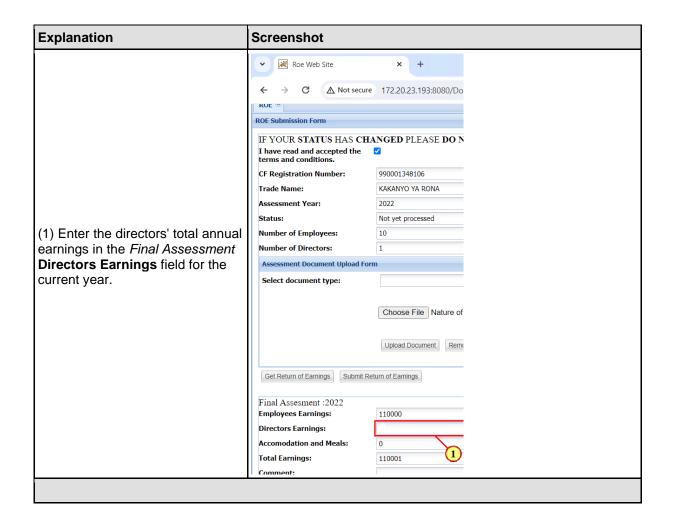

## 2. Submission of ROE

The following are the step to taken when uploading document during submission of your annual ROE for assessment.