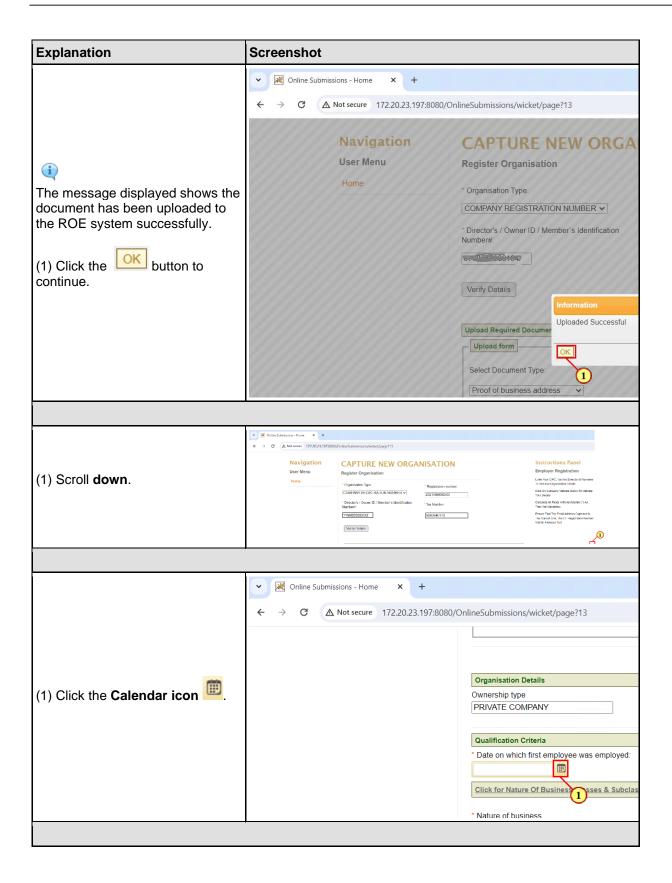

## 1. New Registration Upload of documents

The following are the steps to be taken when uploading documents for a new registration.

2024-04-19

2024-04-19