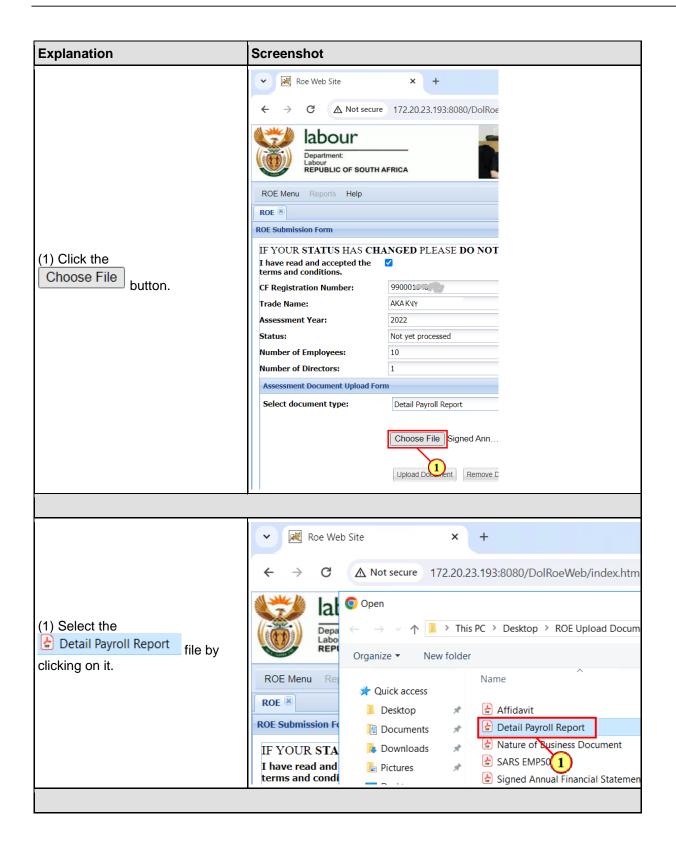

## 2. Submission of ROE

The following are the step to taken when uploading document during submission of your annual ROE for assessment.