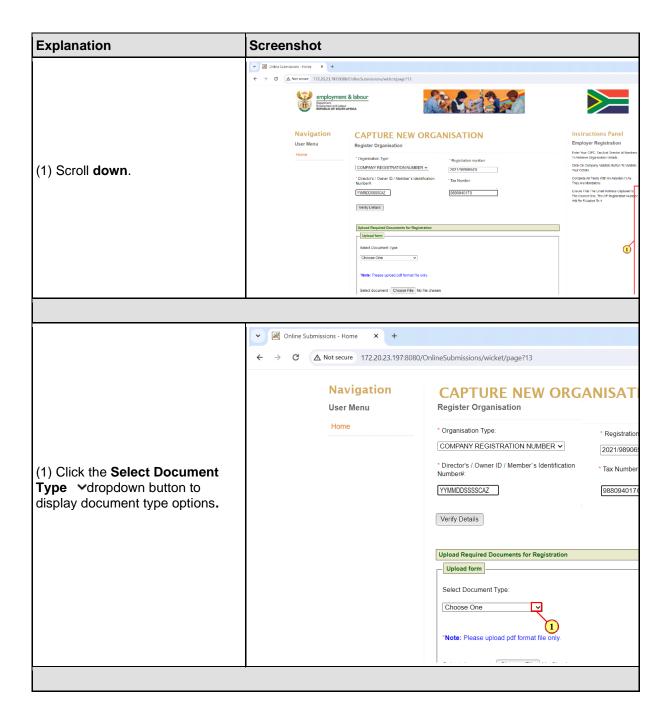

## 1. New Registration Upload of documents

The following are the steps to be taken when uploading documents for a new registration.

2024-04-19

2024-04-19