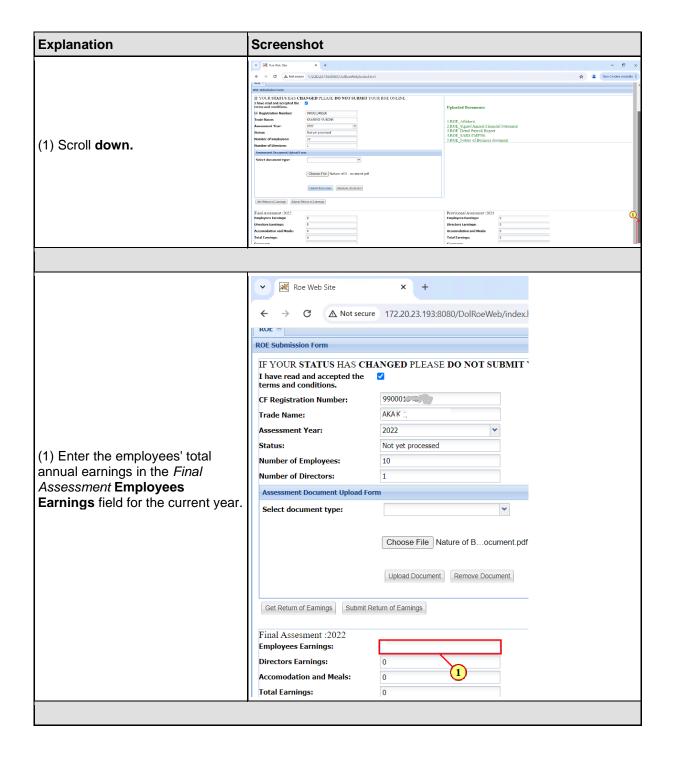

## 2. Submission of ROE

The following are the step to taken when uploading document during submission of your annual ROE for assessment.