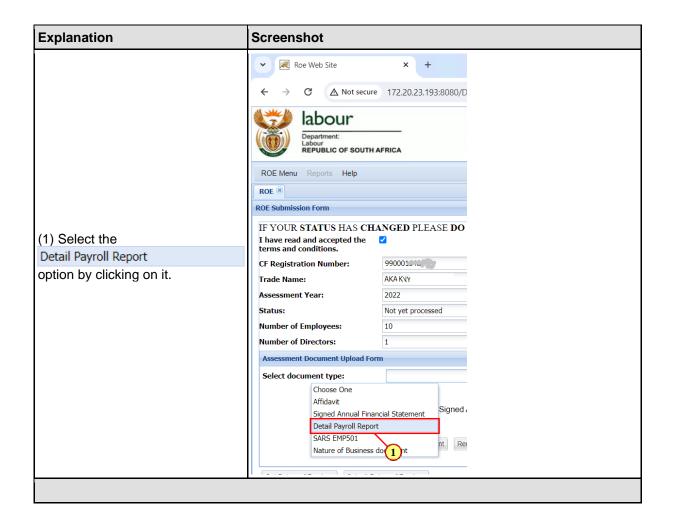

## 2. Submission of ROE

The following are the step to taken when uploading document during submission of your annual ROE for assessment.