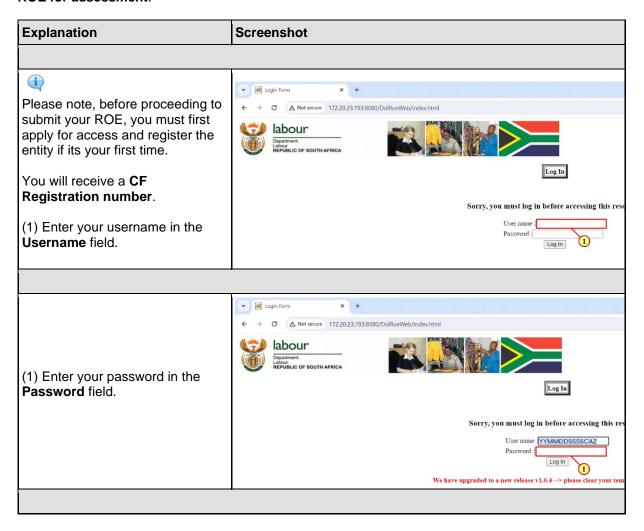

## 2. Submission of ROE

The following are the step to taken when uploading document during submission of your annual ROE for assessment.