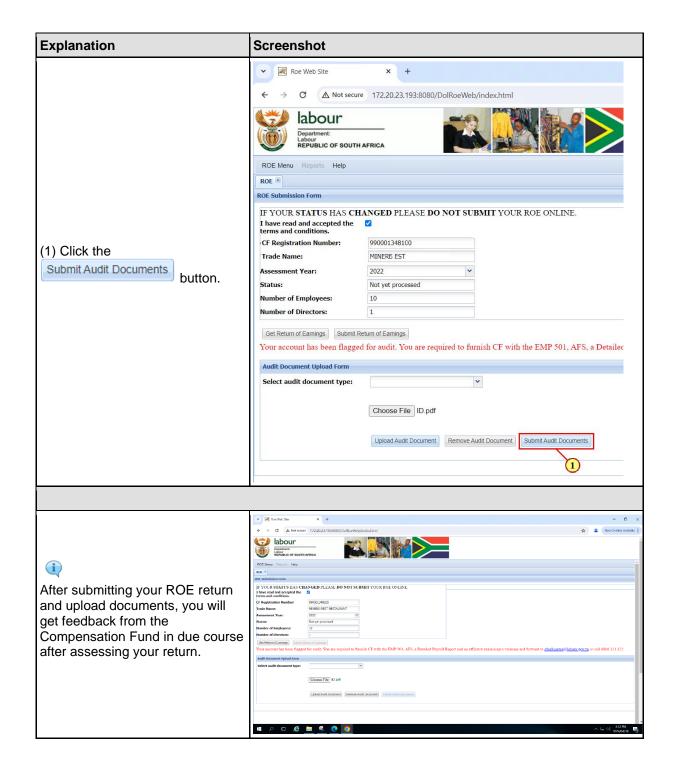

## 3. ROE Flagged for Audit

The following are the steps to be taken when uploading documents when your return is flagged for audit by the Compensation Fund.