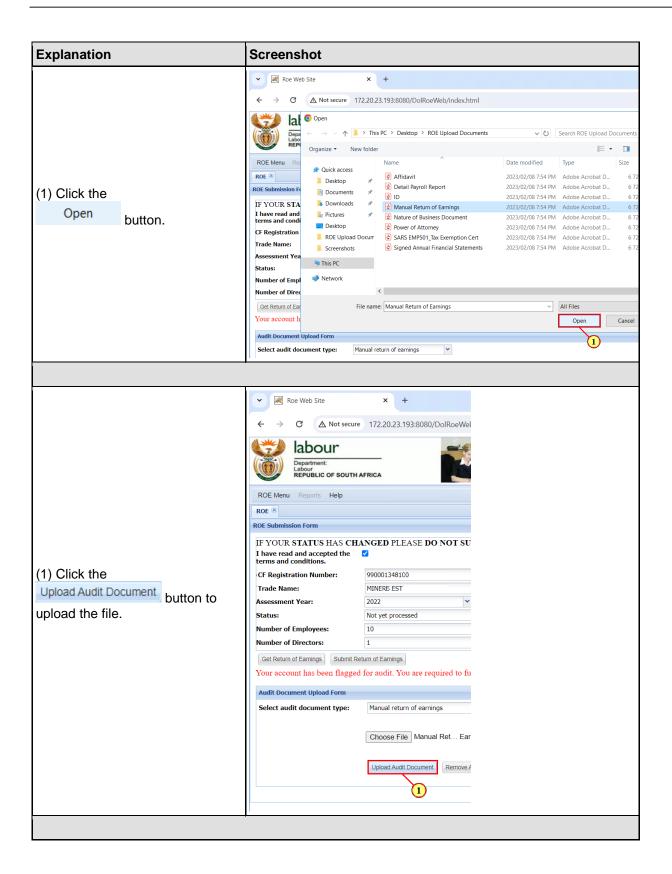

## 3. ROE Flagged for Audit

The following are the steps to be taken when uploading documents when your return is flagged for audit by the Compensation Fund.