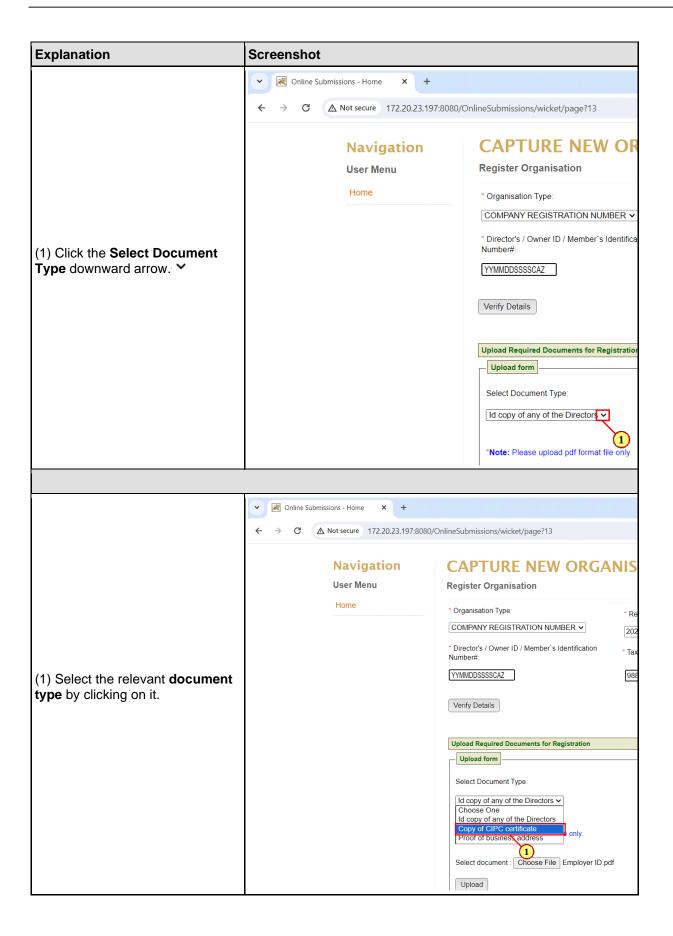

## 1. New Registration Upload of documents

The following are the steps to be taken when uploading documents for a new registration.

2024-04-19

2024-04-19