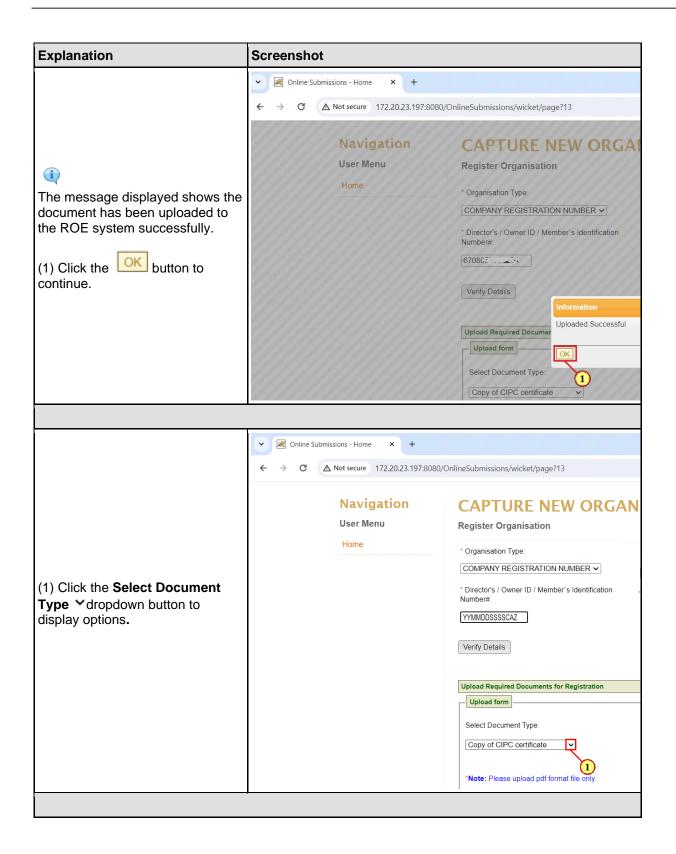

## 1. New Registration Upload of documents

The following are the steps to be taken when uploading documents for a new registration.

2024-04-19

2024-04-19