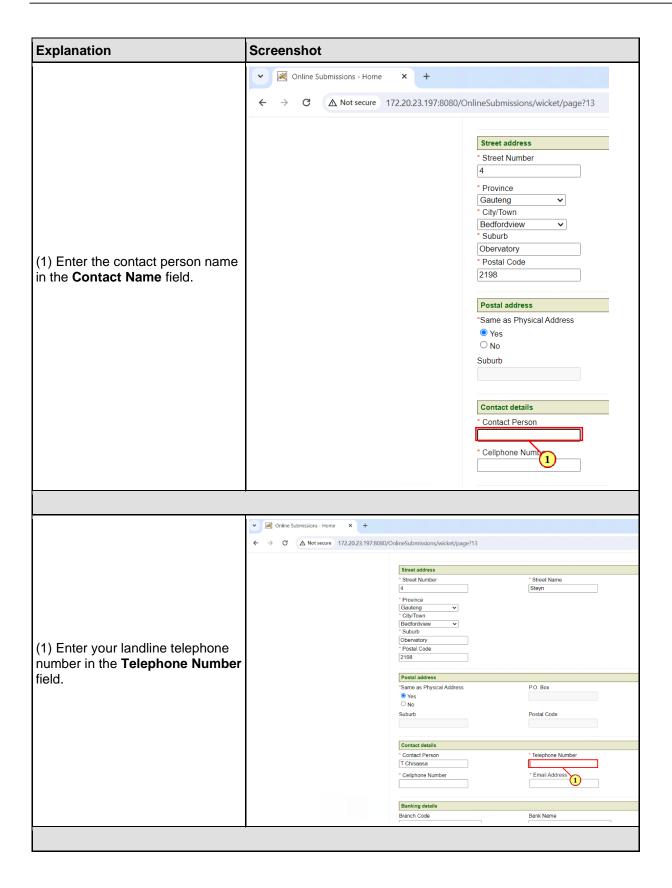

## 1. New Registration Upload of documents

The following are the steps to be taken when uploading documents for a new registration.

2024-04-19

2024-04-19