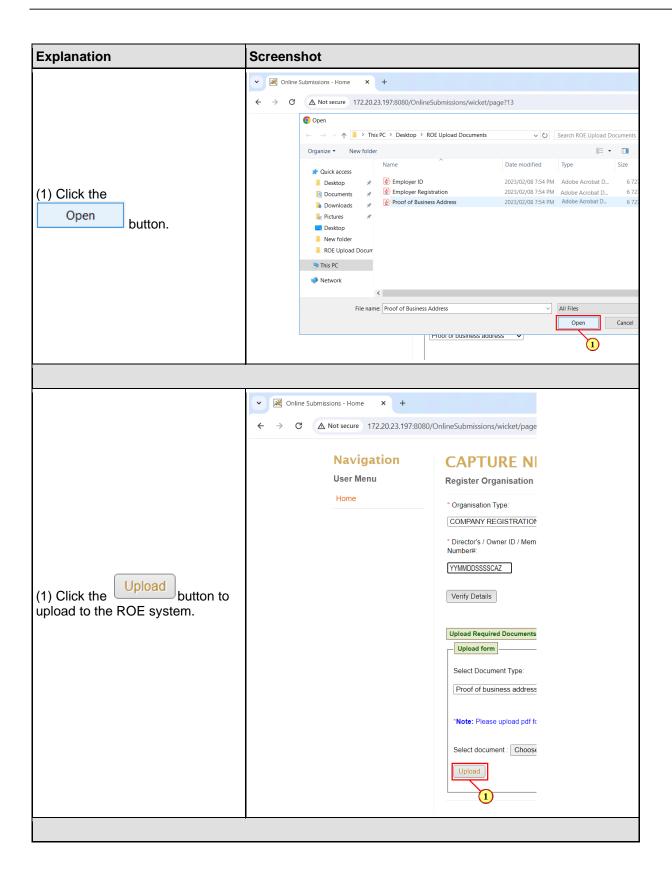

## 1. New Registration Upload of documents

The following are the steps to be taken when uploading documents for a new registration.

2024-04-19

2024-04-19