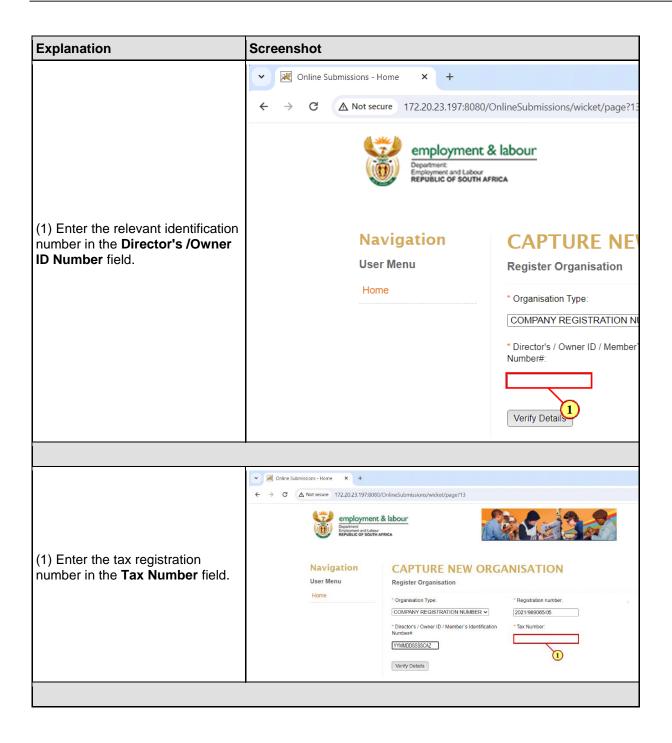

## 1. New Registration Upload of documents

The following are the steps to be taken when uploading documents for a new registration.

2024-04-19

2024-04-19