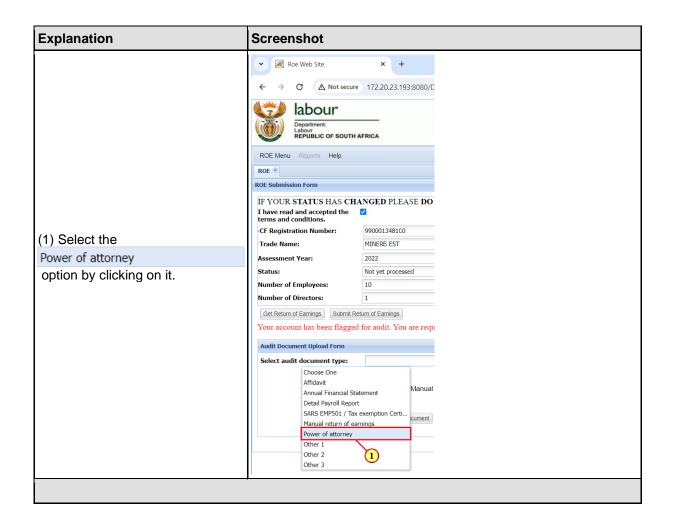

## 3. ROE Flagged for Audit

The following are the steps to be taken when uploading documents when your return is flagged for audit by the Compensation Fund.