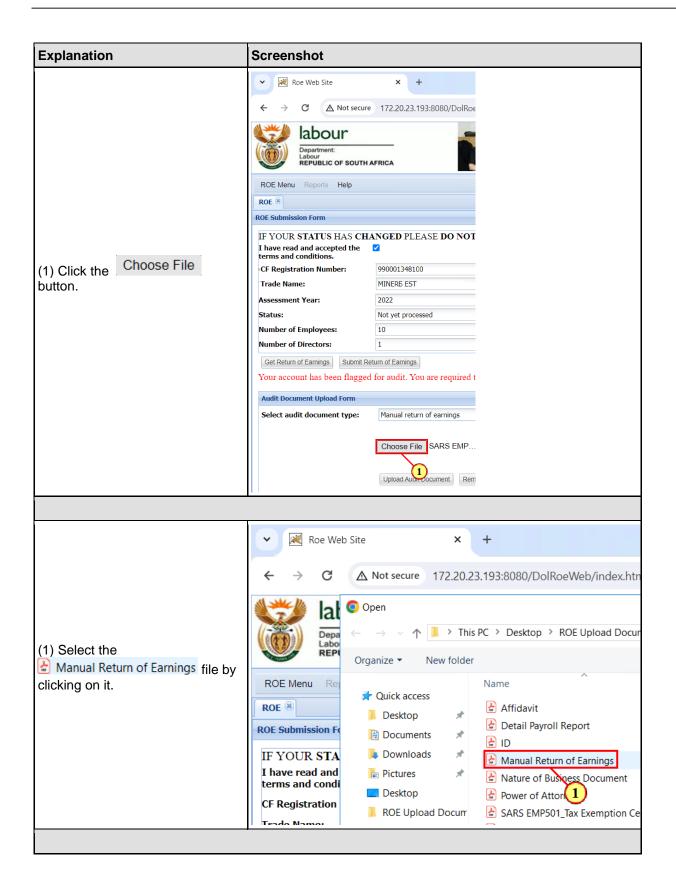

## 3. ROE Flagged for Audit

The following are the steps to be taken when uploading documents when your return is flagged for audit by the Compensation Fund.