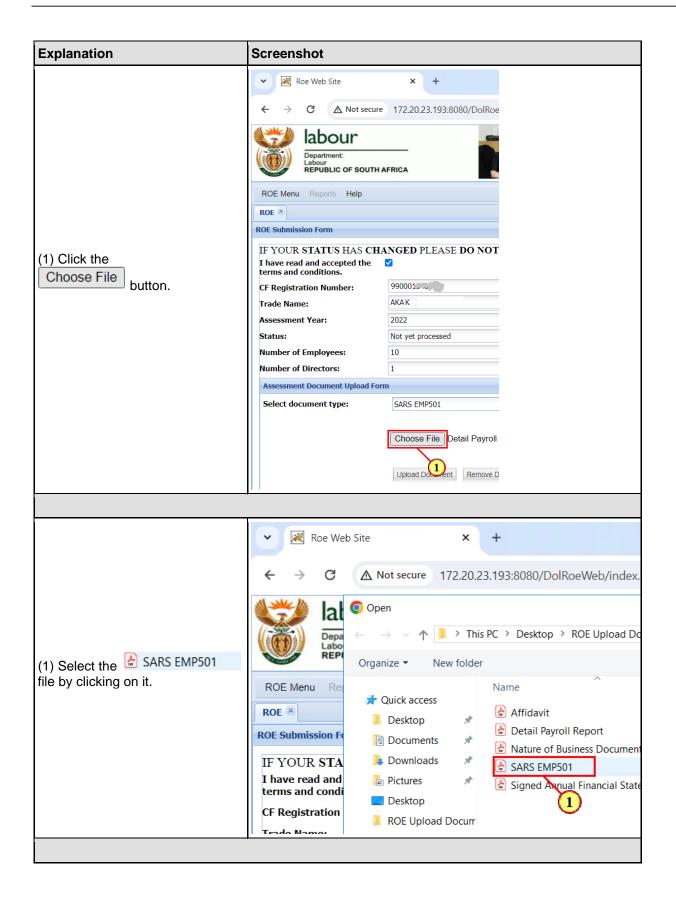

## 2. Submission of ROE

The following are the step to taken when uploading document during submission of your annual ROE for assessment.