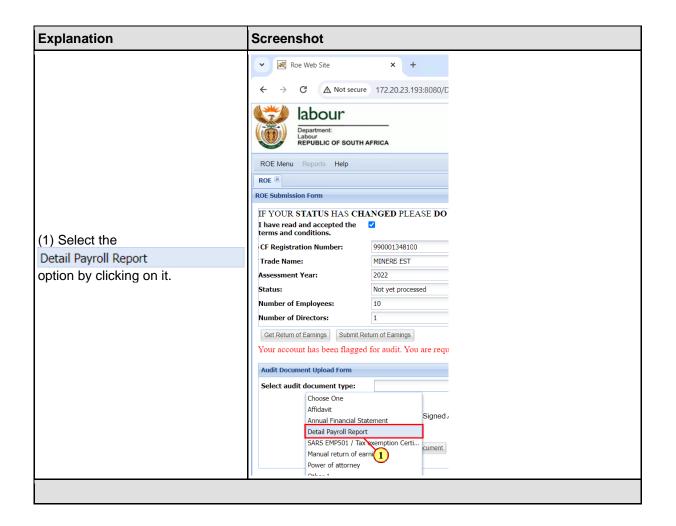

## 3. ROE Flagged for Audit

The following are the steps to be taken when uploading documents when your return is flagged for audit by the Compensation Fund.