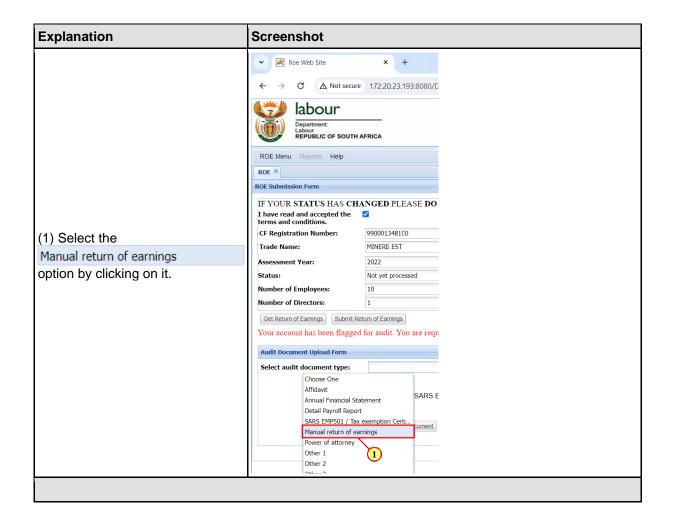

## 3. ROE Flagged for Audit

The following are the steps to be taken when uploading documents when your return is flagged for audit by the Compensation Fund.