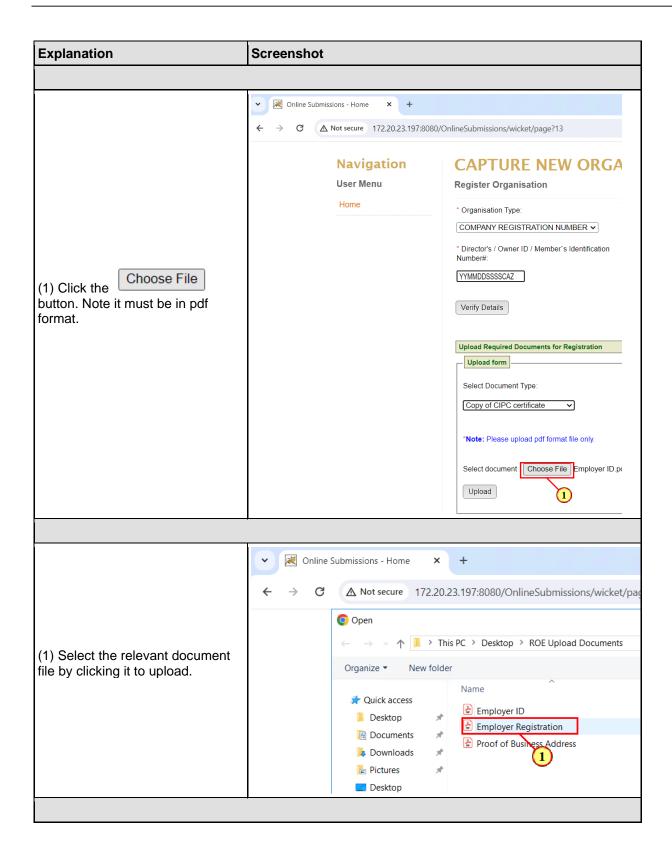

## 1. New Registration Upload of documents

The following are the steps to be taken when uploading documents for a new registration.

2024-04-19

2024-04-19