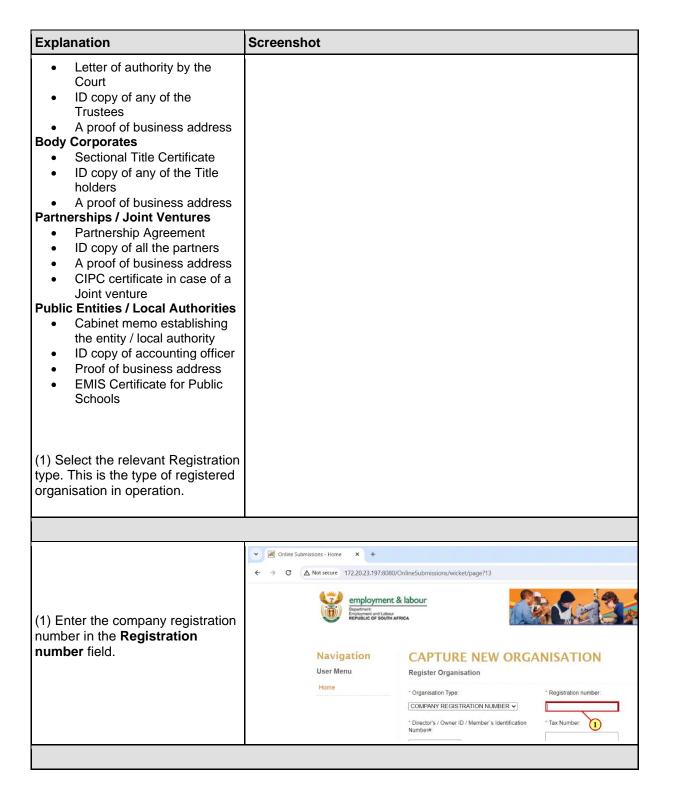

## 1. New Registration Upload of documents

The following are the steps to be taken when uploading documents for a new registration.

2024-04-19

2024-04-19