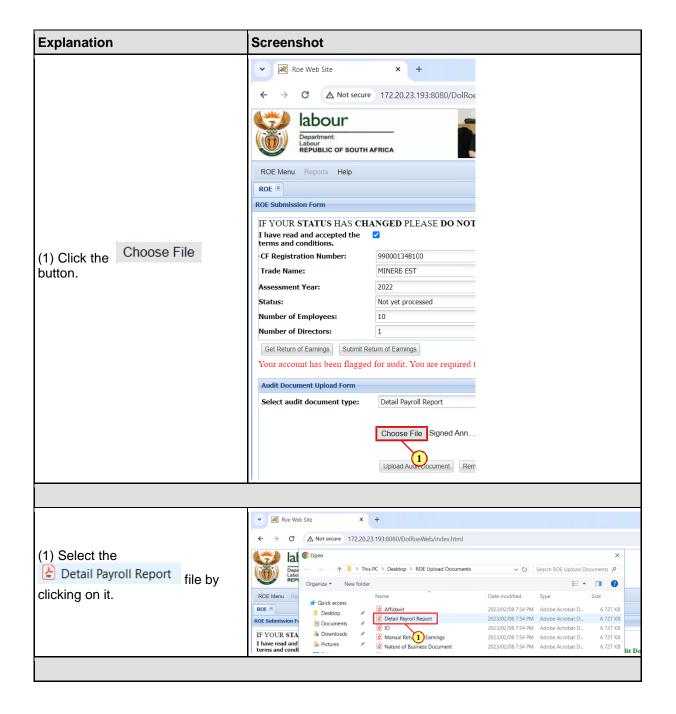

## 3. ROE Flagged for Audit

The following are the steps to be taken when uploading documents when your return is flagged for audit by the Compensation Fund.