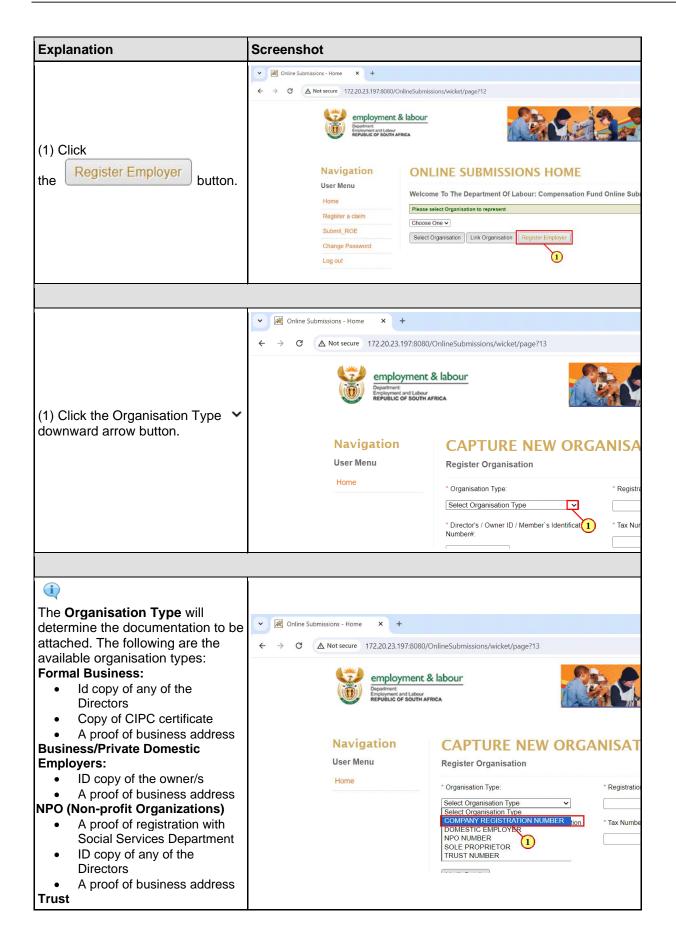

## 1. New Registration Upload of documents

The following are the steps to be taken when uploading documents for a new registration.

2024-04-19

2024-04-19