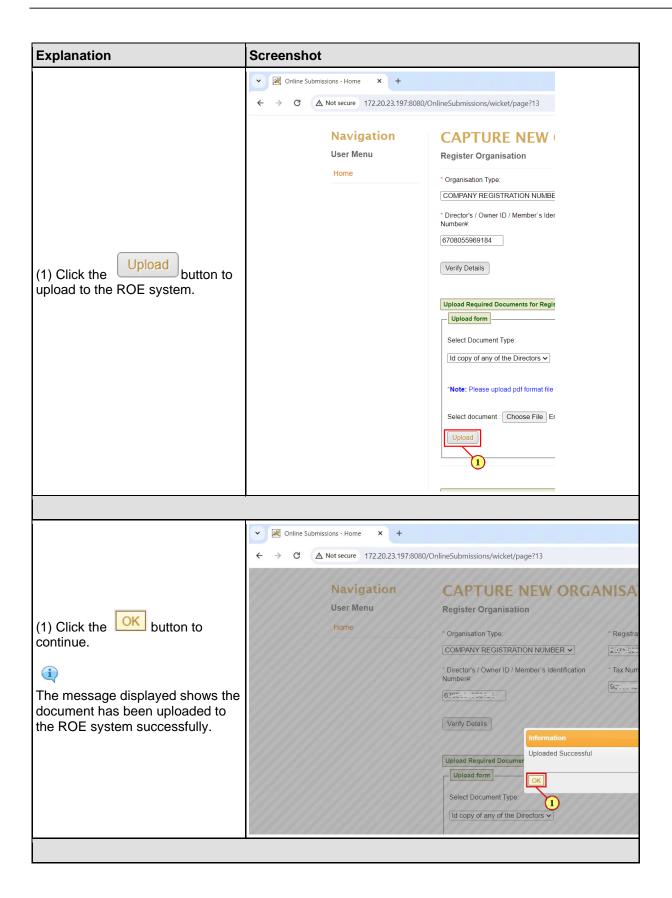

## 1. New Registration Upload of documents

The following are the steps to be taken when uploading documents for a new registration.

2024-04-19

2024-04-19