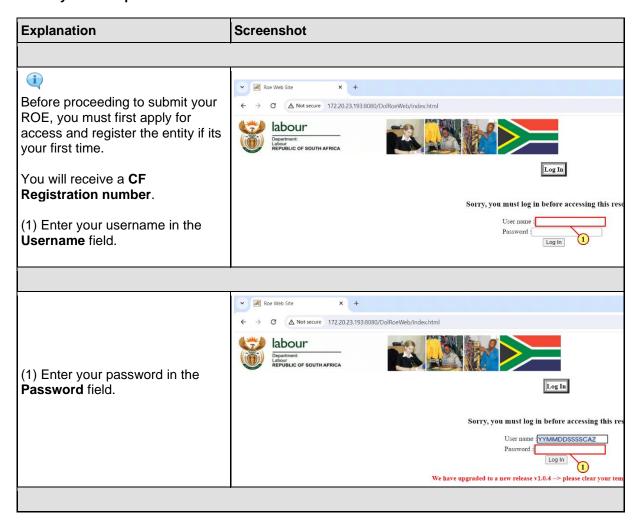

## 1. New Registration Upload of documents

The following are the steps to be taken when uploading documents for a new registration.

2024-04-19

2024-04-19