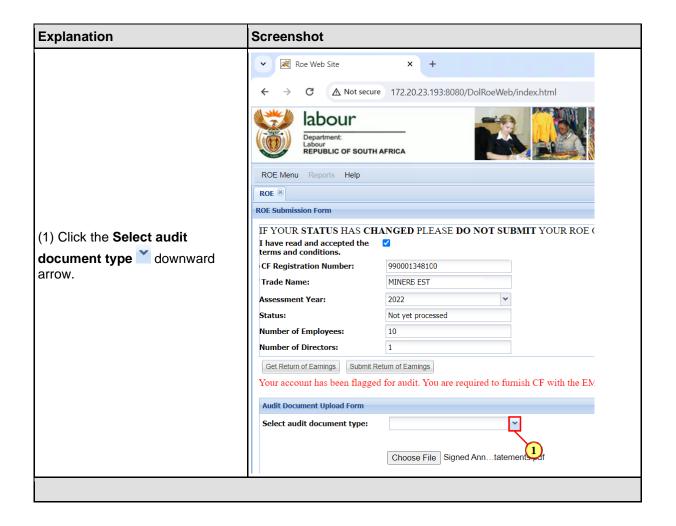

## 3. ROE Flagged for Audit

The following are the steps to be taken when uploading documents when your return is flagged for audit by the Compensation Fund.