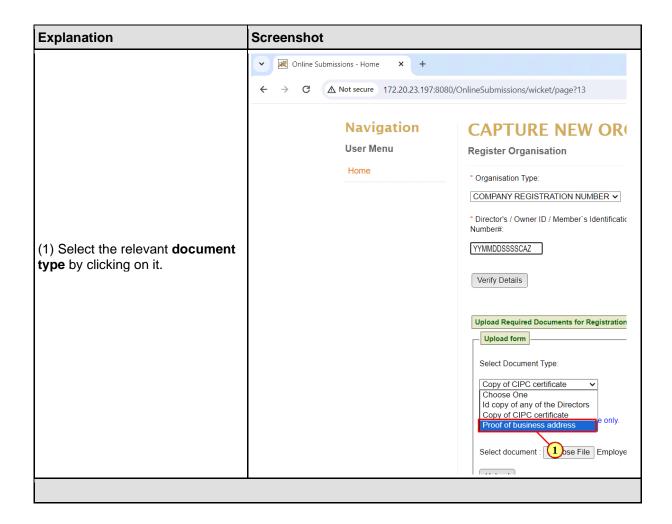

## 1. New Registration Upload of documents

The following are the steps to be taken when uploading documents for a new registration.

2024-04-19

2024-04-19