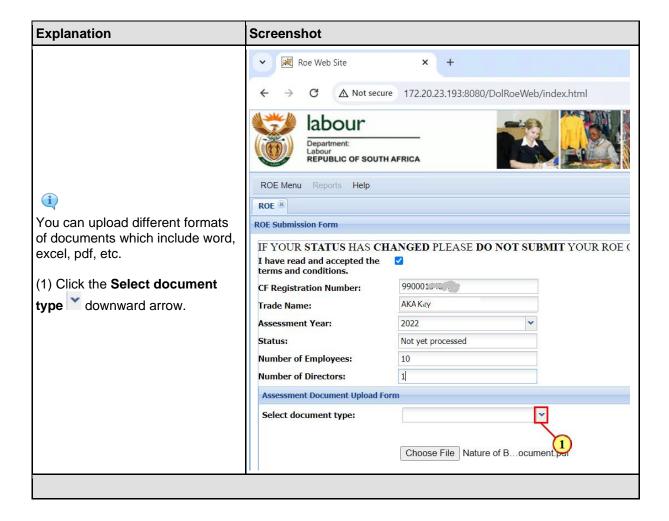

## 2. Submission of ROE

The following are the step to taken when uploading document during submission of your annual ROE for assessment.