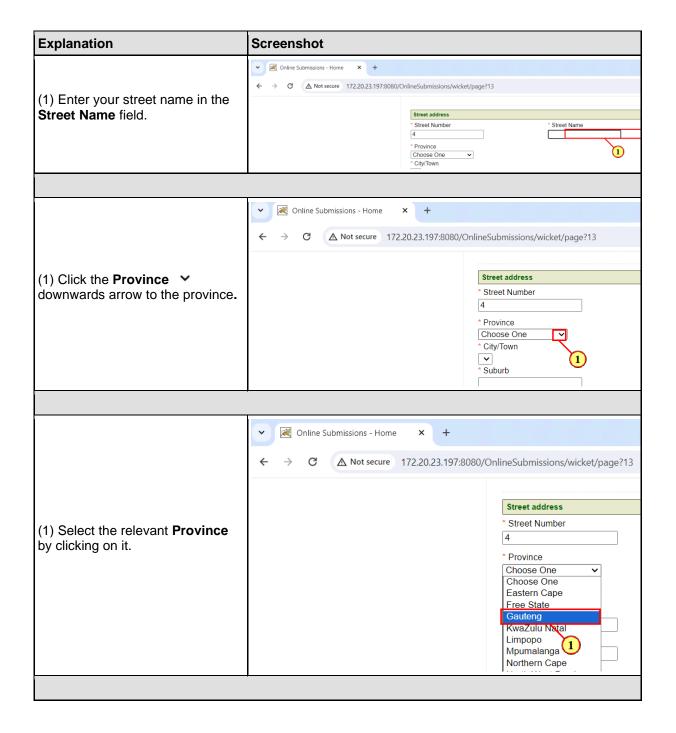

## 1. New Registration Upload of documents

The following are the steps to be taken when uploading documents for a new registration.

2024-04-19

2024-04-19