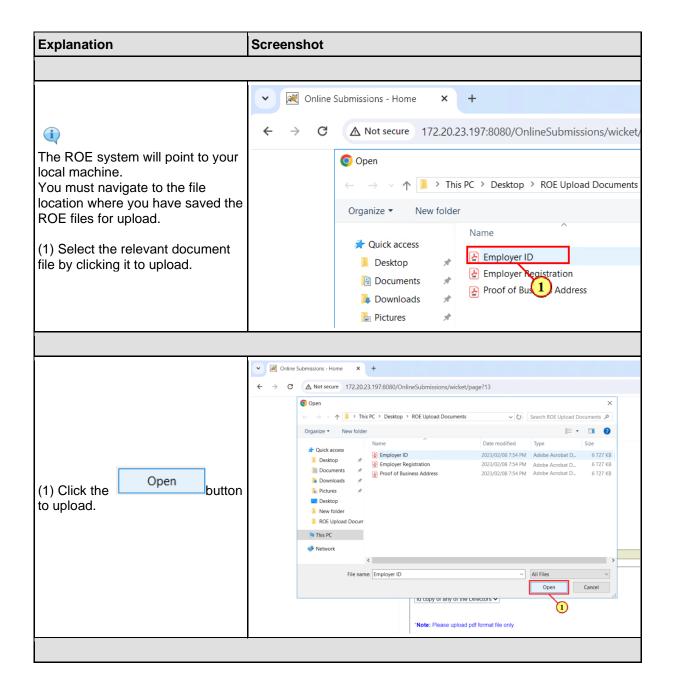

## 1. New Registration Upload of documents

The following are the steps to be taken when uploading documents for a new registration.

2024-04-19

2024-04-19