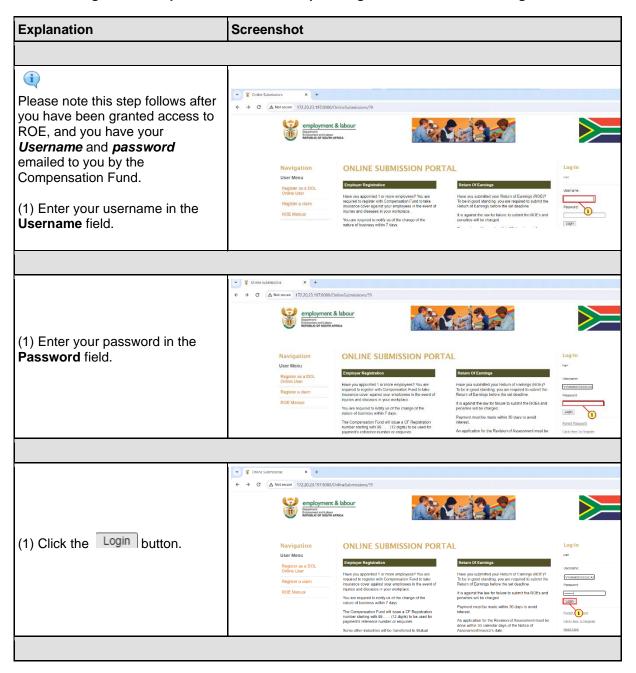

## 1. New Registration Upload of documents

The following are the steps to be taken when uploading documents for a new registration.

2024-04-19

2024-04-19