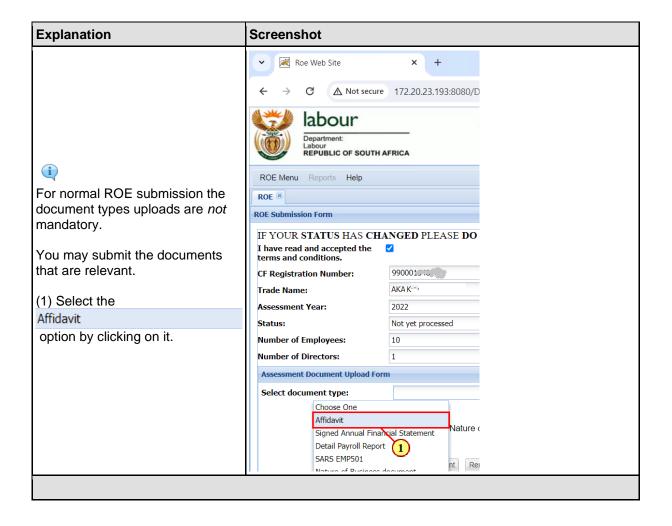

## 2. Submission of ROE

The following are the step to taken when uploading document during submission of your annual ROE for assessment.