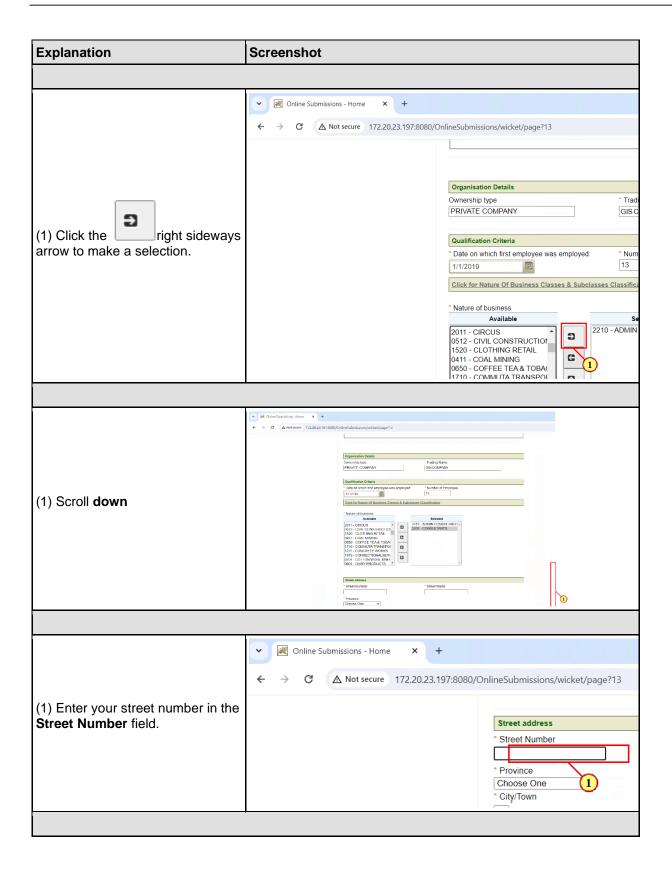

## 1. New Registration Upload of documents

The following are the steps to be taken when uploading documents for a new registration.

2024-04-19

2024-04-19