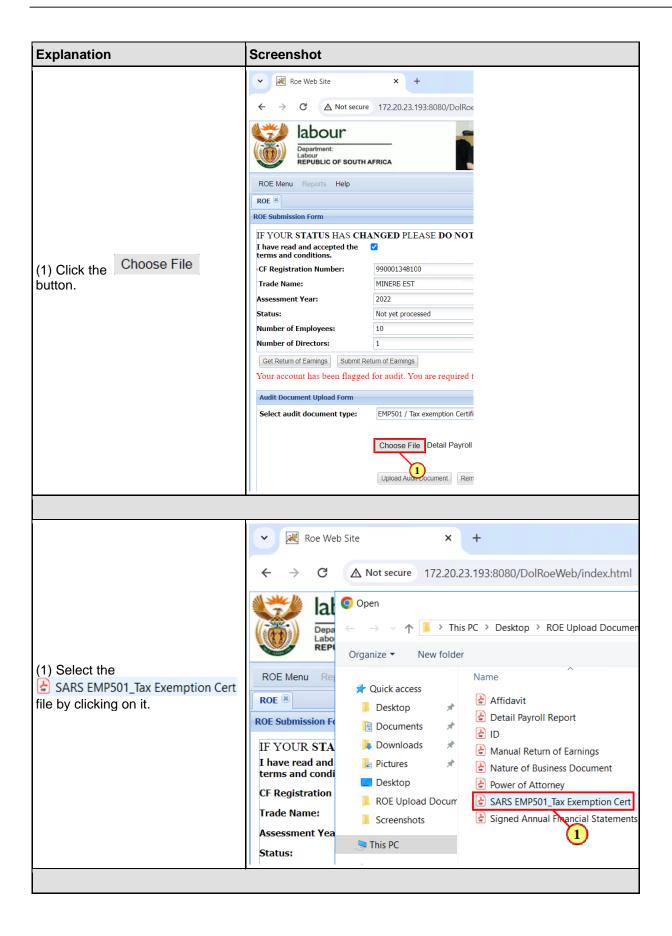

## 3. ROE Flagged for Audit

The following are the steps to be taken when uploading documents when your return is flagged for audit by the Compensation Fund.