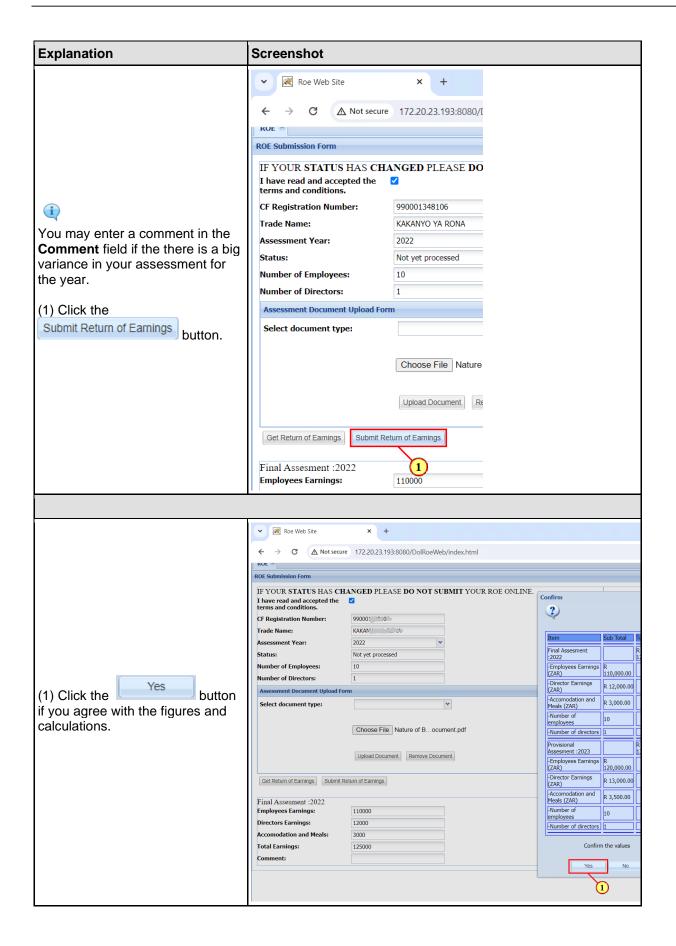

## 2. Submission of ROE

The following are the step to taken when uploading document during submission of your annual ROE for assessment.