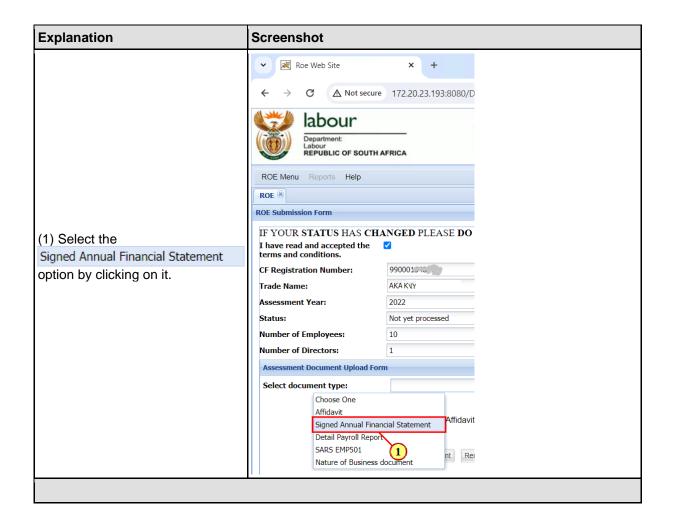

## 2. Submission of ROE

The following are the step to taken when uploading document during submission of your annual ROE for assessment.