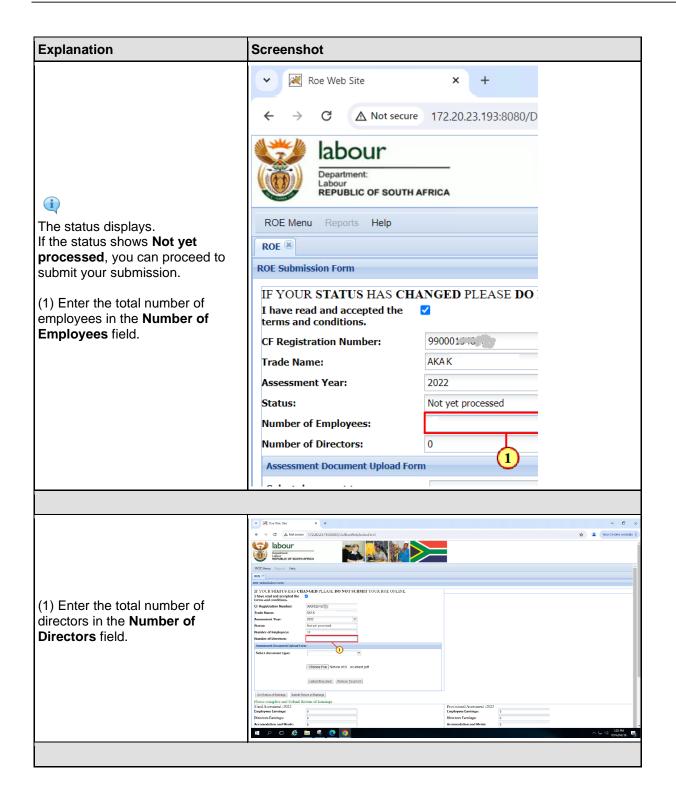

## 2. Submission of ROE

The following are the step to taken when uploading document during submission of your annual ROE for assessment.