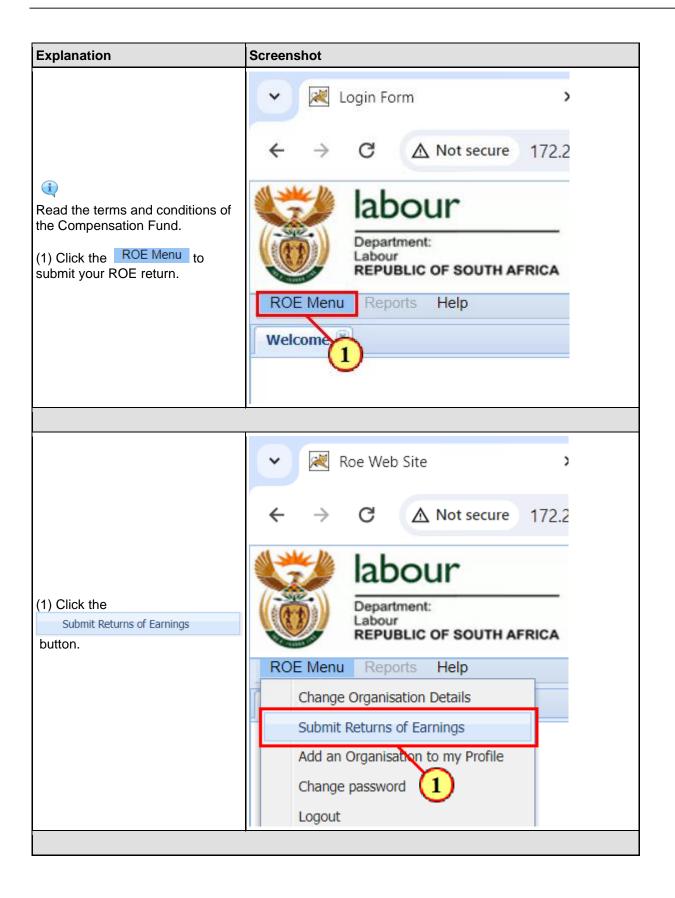

## 2. Submission of ROE

The following are the step to taken when uploading document during submission of your annual ROE for assessment.